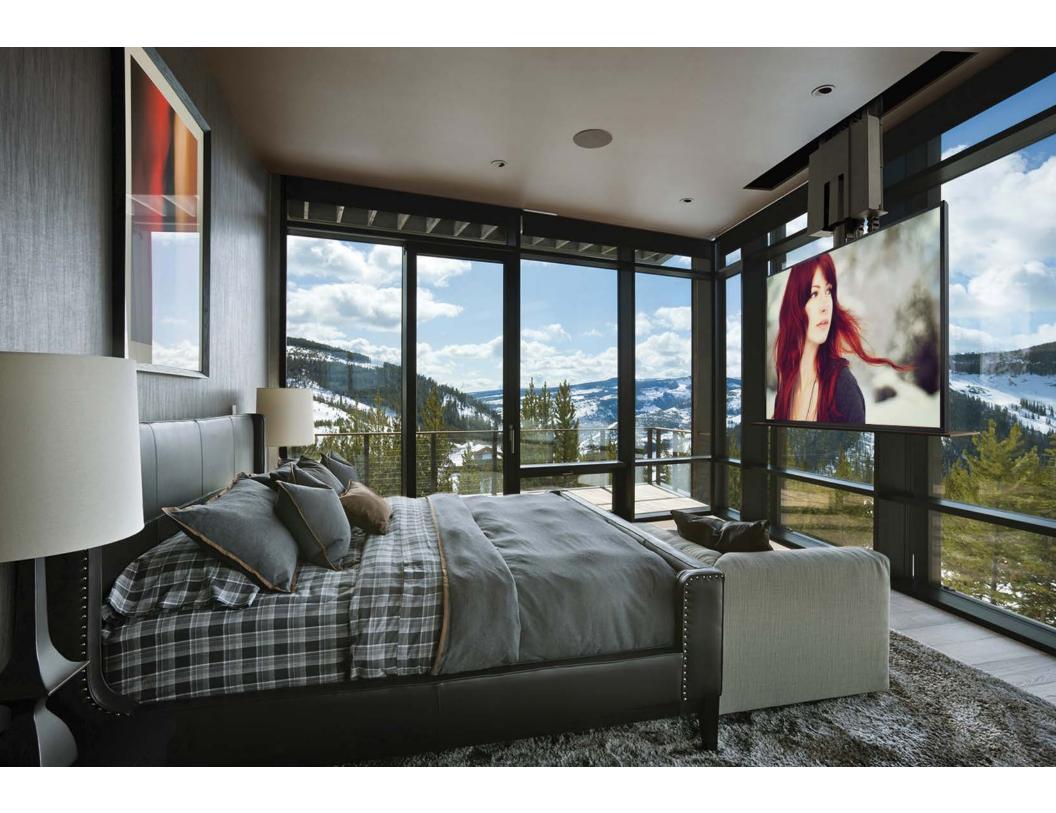

## DROP DOWN TV LIFTS

*DROP DOWN TV LIFTS* are the perfect solution when the décor does not allow for a television to harmoniously exist anywhere in the room.

Lower your TV smoothly into view from within a hidden cavity in the ceiling, with no need for any TV furniture or wall mount. Best of all, when it is not in use, the TV is completely hidden from view.

Nexus 21 drop down systems conceal many popular TV sizes, silently revealing them in just seconds.