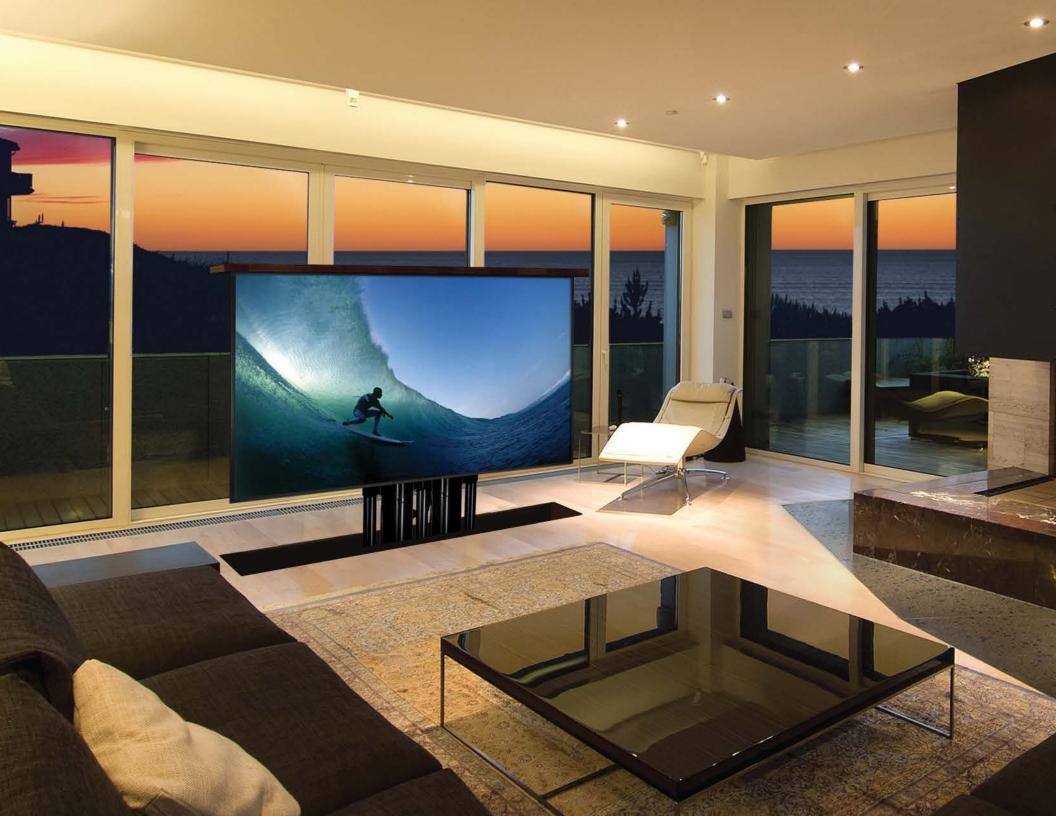

## UNDER FLOOR TV LIFTS

Want to make your guests' jaws drop?

That's exactly what will happen when your big screen TV silently rises from beneath the floor at the touch of a button.

UNDER FLOOR TV LIFTS are precision engineered to provide fast, quiet, telescoping motion so you can transition from a breathtaking window view to a blockbuster movie theater in seconds.