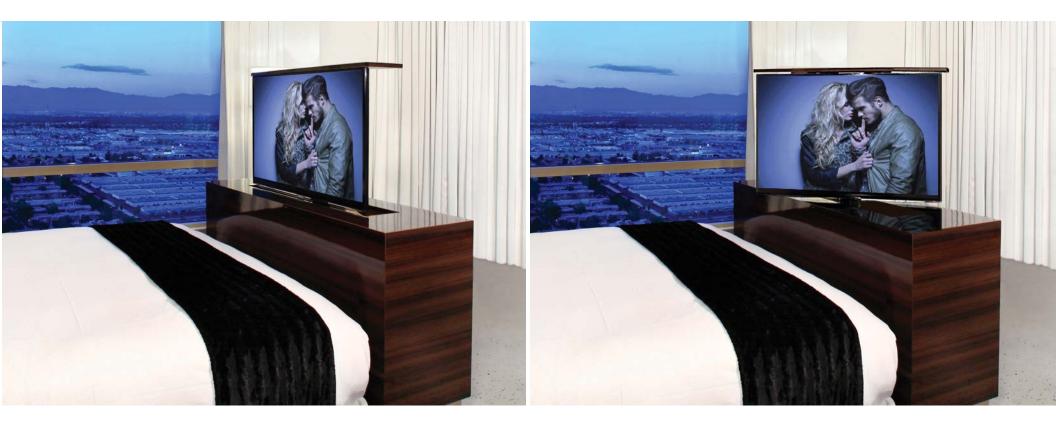

# INTEGRATED FURNITURE

Nexus 21 mechanisms are designed and engineered to be easily compatible with virtually any type, style or size of furniture. With highly adjustable bracketry, plug and play simplicity and minimal assembly required, Nexus lifts are used by more cabinetmakers and furniture builders than any other brand.

Furniture pieces, such as the Speakeasy Poker Table, are also available directly from Nexus 21. This finely crafted hardwood gaming table features a hidden bar and poker chip storage vault that rises from the center of the table at the touch of a button.