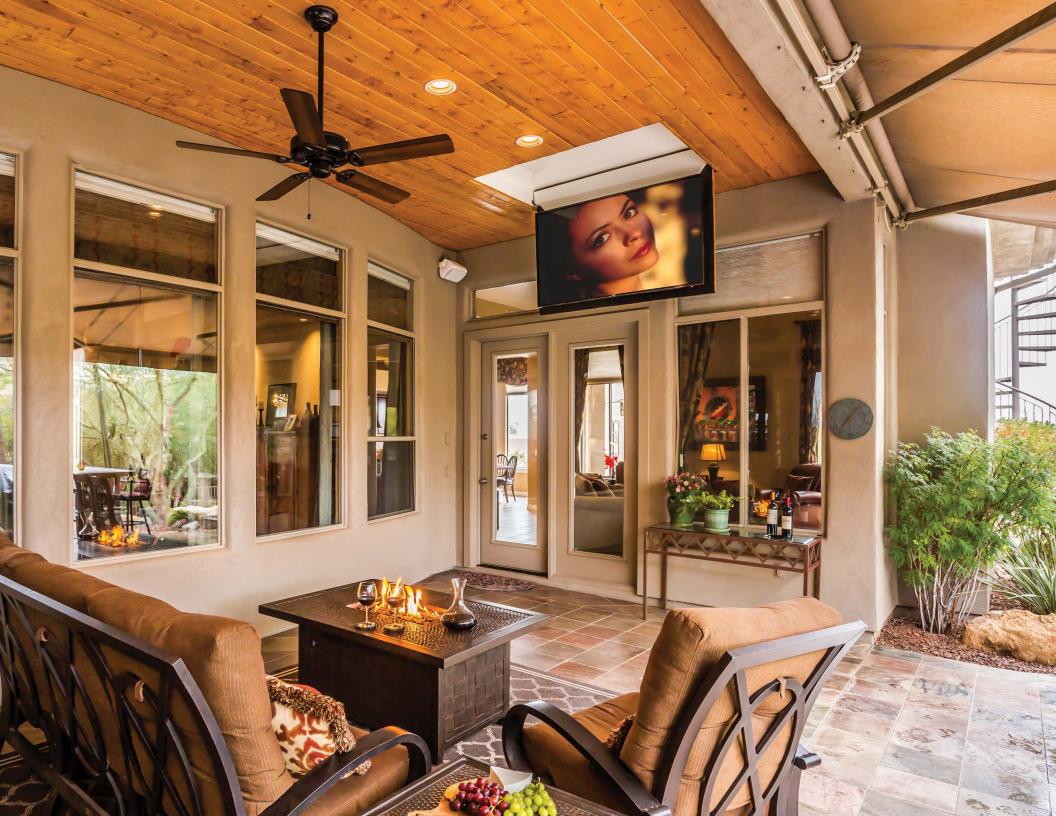

### CEILING FLIP DOWN TV LIFT

When space is at a premium and a truly unique entertainment experience is needed, look no further than the Nexus 21 *CEILING FLIP DOWN TV LIFT*.

This innovative ceiling hinge TV lift is the fastest, quietest and most compact flip down system on the market. Featuring fine tune adjustability to camouflage the television in the ceiling, the flip down TV lift provides the ultimate conceal-and-reveal experience in any room of the home.