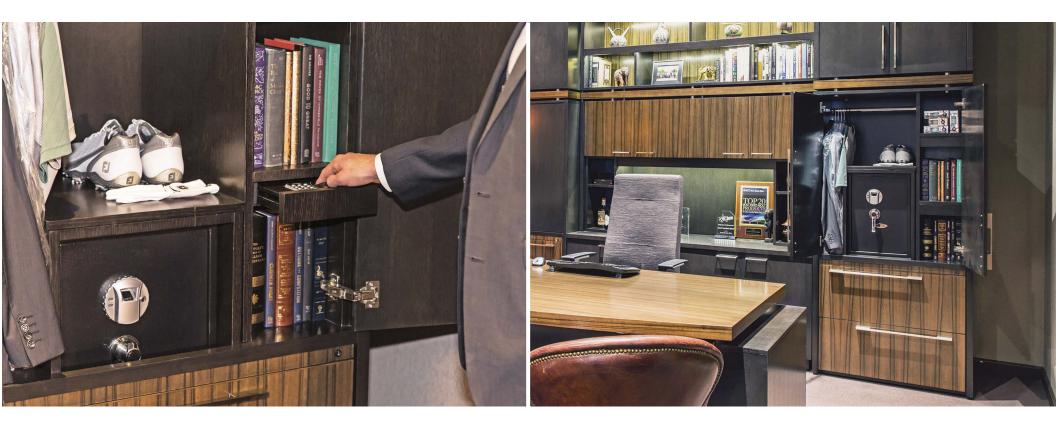

## UNIQUE APPLICATIONS

The compact design and reliable performance of Nexus 21 lift products offer the flexibility to create incredible, one-of-a-kind applications.

Whether you want to raise a TV out of a piano, drop a motorized strobe light into a nightclub or use a biometric fingerprint scanner to create the perfect "James Bond" hidden safe in an executive office, the versatility of Nexus 21 lift systems are unparalleled. We are proud that our customers trust our products and use them in such unique, creative ways.