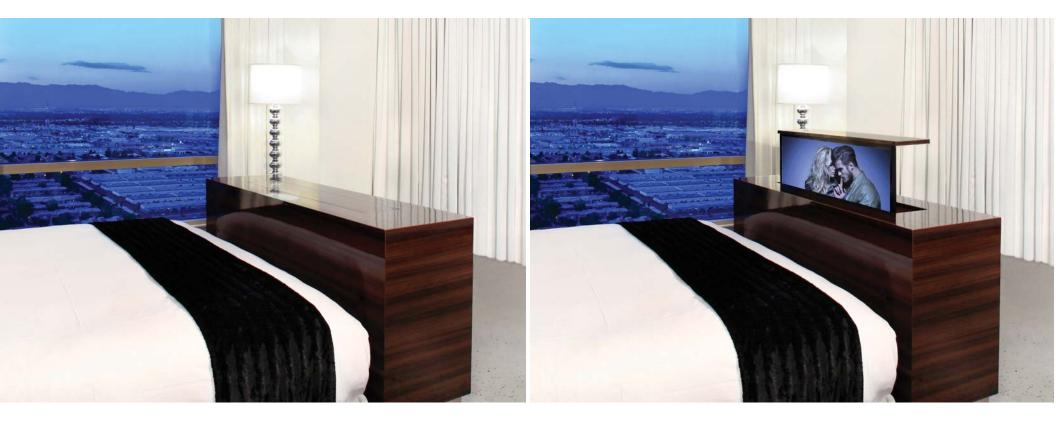

# INTEGRATED FURNITURE

Nexus 21 mechanisms are designed and engineered to be easily compatible with virtually any type, style or size of furniture. With highly adjustable bracketry, plug and play simplicity and minimal assembly required, Nexus lifts are used by more cabinetmakers and furniture builders than any other brand.

Furniture pieces, such as the Speakeasy Poker Table, are also available directly from Nexus 21. This finely crafted hardwood gaming table features a hidden bar and poker chip storage vault that rises from the center of the table at the touch of a button.