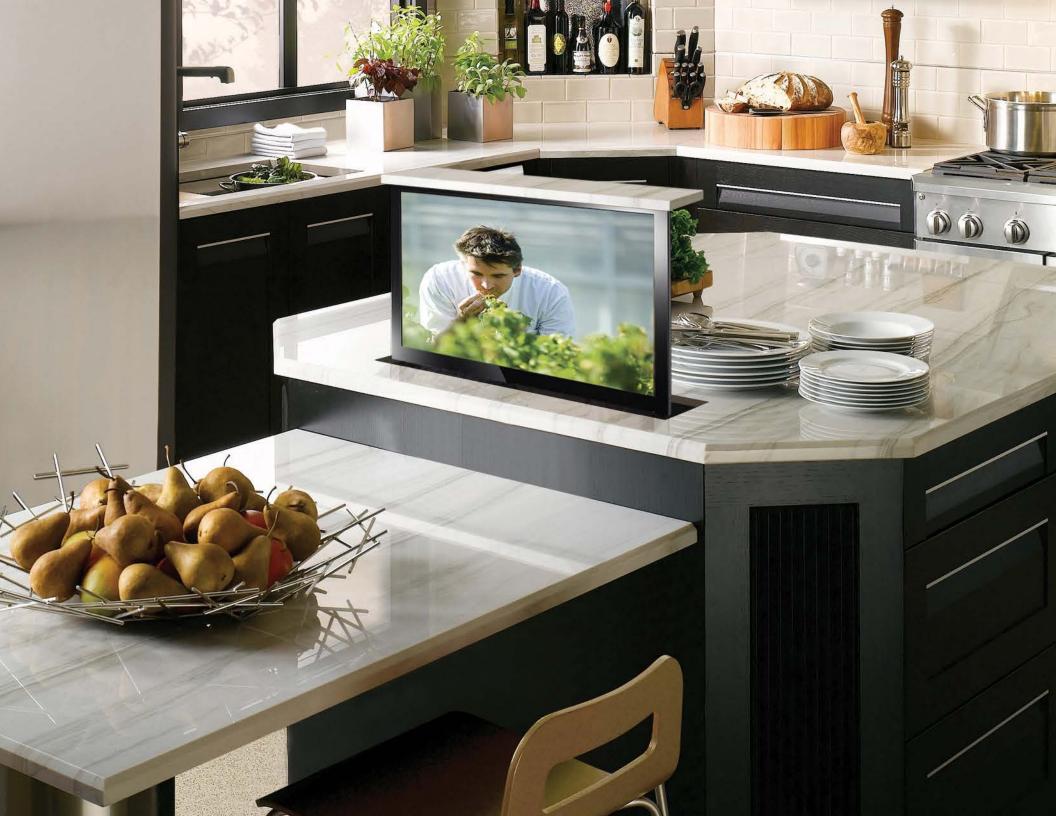

### POP UP TV LIFTS

As TVs continue to grow in size, homeowners and professionals are being challenged by how to orient them in living spaces to maximize viewing without interrupting the flow of décor. A large TV can block window views and dominate the room when it's not in use, creating an unattractive black void.

The POP UP TV LIFT from Nexus 21 eliminates this dilemma, making it possible to transform a space from an elegant living area to a state-of-the-art home theater in seconds. The sleek, compact lift system smoothly conceals and reveals screens large and small, hiding them inside an enclosure and revealing them at the touch of a button.