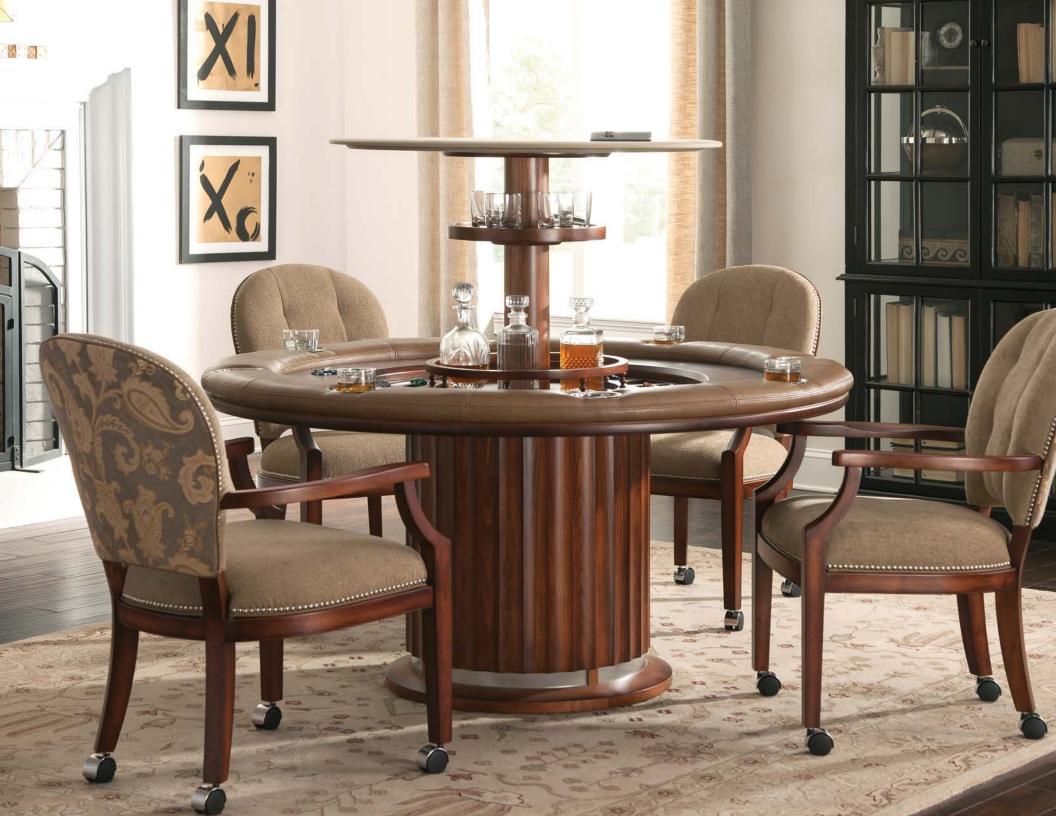

Furniture pieces, such as the Speakeasy Poker Table, are also available directly from Nexus 21. This finely crafted hardwood gaming table features a hidden bar and poker chip storage vault that rises from the center of the table at the touch of a button.