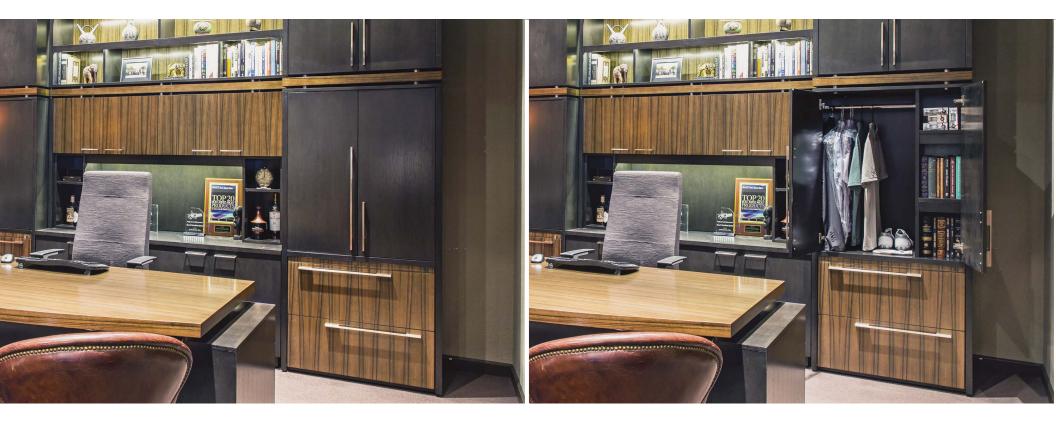

## UNIQUE APPLICATIONS

The compact design and reliable performance of Nexus 21 lift products offer the flexibility to create incredible, one-of-a-kind applications.

Whether you want to raise a TV out of a piano, drop a motorized strobe light into a nightclub or use a biometric fingerprint scanner to create the perfect "James Bond" hidden safe in an executive office, the versatility of Nexus 21 lift systems are unparalleled. We are proud that our customers trust our products and use them in such unique, creative ways.