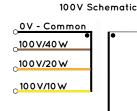

#### **Available Transformer Options**

Fixed value transformers are available in 20 W, 40 W or 60 W varieties for either 4 Ohm or 8 Ohm speakers.

The  $100\,\text{V}/20\,\text{W}$  multi-tapped transformer offers 5W,  $10\,\text{W}$ ,  $15\,\text{W}$  &  $20\,\text{W}$  power tappings at  $100\,\text{V}$  or  $2.5\,\text{W}$ ,  $5\,\text{W}$ ,  $7.5\,\text{W}$  and  $10\,\text{W}$  at  $70\,\text{V}$  for all 8 Ohm Amina speakers.

## 100V/20W (70V/10W) Multi-tap for 8 Ohm speakers

100V Schematic