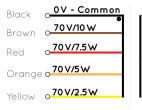

Multi-tapped transformers are available, offering a number of different power options per speaker. Please refer to cabling schematic below, showing different power options for both 100V and 70V systems for 20W and 40W Multi-Tap Transformers. Select black (common) and appropriate coloured connection depending on performance requirements.

#### **Available Transformer Options**

Fixed value transformers are available in 20 W, 40 W or 60 W varieties for either 4 Ohm or 8 Ohm speakers.

The  $100\,\text{V}/20\,\text{W}$  multi-tapped transformer offers 5W,  $10\,\text{W}$ ,  $15\,\text{W}$  &  $20\,\text{W}$  power tappings at  $100\,\text{V}$  or  $2.5\,\text{W}$ ,  $5\,\text{W}$ ,  $7.5\,\text{W}$  and  $10\,\text{W}$  at  $70\,\text{V}$  for all 8 Ohm Amina speakers.

## 100V/20W (70V/10W) Multi-tap for 8 Ohm speakers

100V Schematic