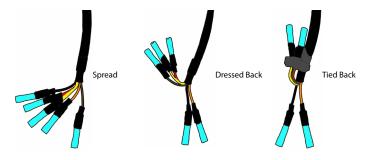

#### 100V/40W (70V/20W) Multi-tap for 4 Ohm speakers

70 V Schematic

To limit the risk of spurious noise from loose cables, please carefully dress and tie back the unused input taps using a cable tie. See diagram below.