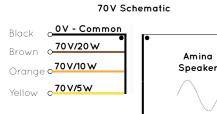

Multi-tapped transformers are available, offering a number of different power options per speaker. Please refer to cabling schematic below, showing different power options for both 100V and 70V systems for 20W and 40W Multi-Tap Transformers. Select black (common) and appropriate coloured connection depending on performance requirements.

#### 100V/40W (70V/20W) Multi-tap for 4 Ohm speakers

70 V Schematic

To limit the risk of spurious noise from loose cables, please carefully dress and tie back the unused input taps using a cable tie. See diagram below.