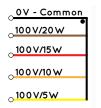

Multi-tapped transformers are available, offering a number of different power options per speaker. Please refer to cabling schematic below, showing different power options for both 100V and 70V systems for 20W and 40W Multi-Tap Transformers. Select black (common) and appropriate coloured connection depending on performance requirements.

The 100V/40W multi-tapped transformer offers 10W, 20W and 40W power tappings at 100V or 5W, 10W and 20W at 70V for all 4 Ohm Amina speakers.

Please state required voltage and power requirements at time of order.

#### 100V/40W (70V/20W) Multi-tap for 4 Ohm speakers

70 V Schematic

To limit the risk of spurious noise from loose cables, please carefully dress and tie back the unused input taps using a cable tie. See diagram below.