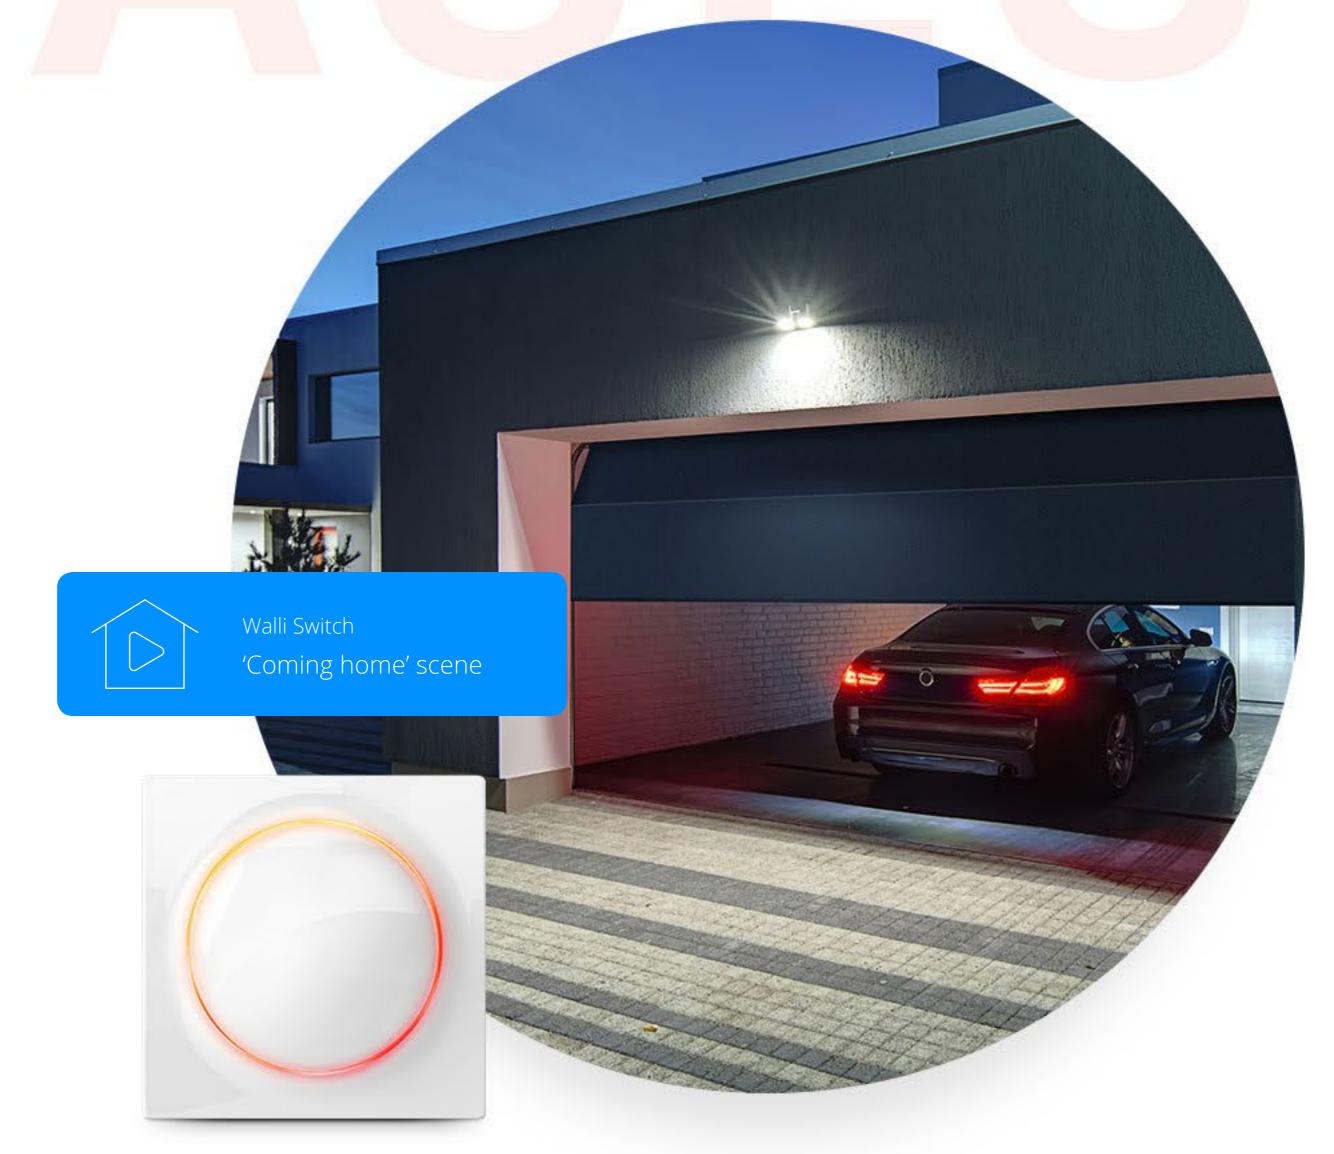

#### Back to home of the future

Imagine that you have came home after a hard day and within just one click you close the entrance gate and the garage, turn on the heating of the garage and turn off the light where you don't want it on anymore. Sounds like a science fiction scenario but Walli simply makes it your everyday life.