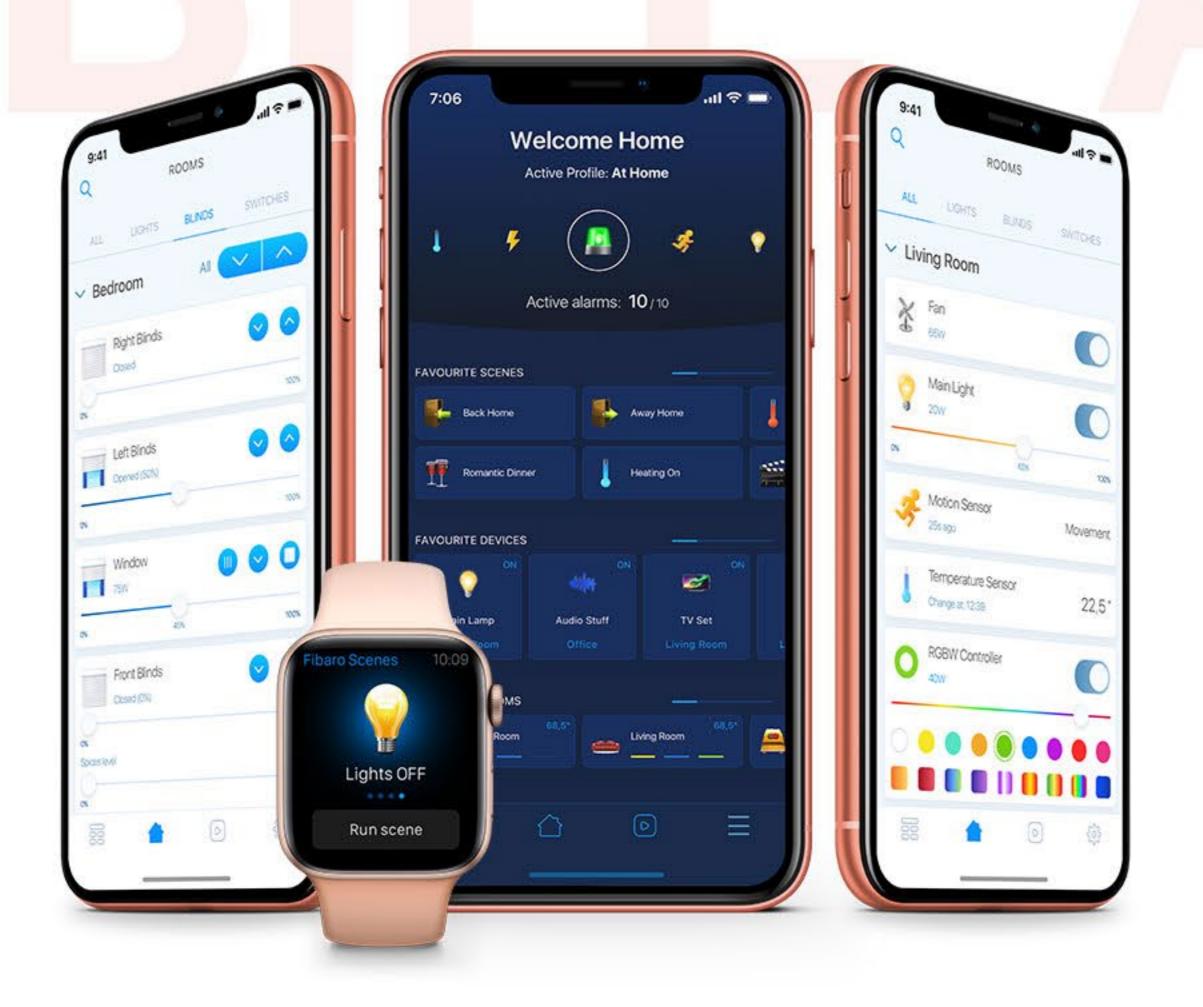

#### Be with your home wherever you are

The FIBARO Home Center mobile app allows you to manage smart switches and outlets with your smartphone, tablet or smartwatch. Keep everything under control like a boss.