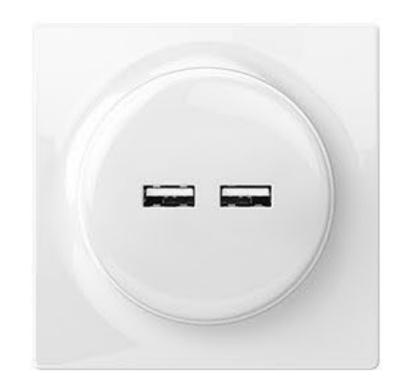

#### Classical outlets

N Outlet type E\*

N Outlet type F\*

N TV-SAT Outlet
FGWTFEU-021

N Ethernet Outlet
FGWEEU-021

N USB Outlet

\*coming soon