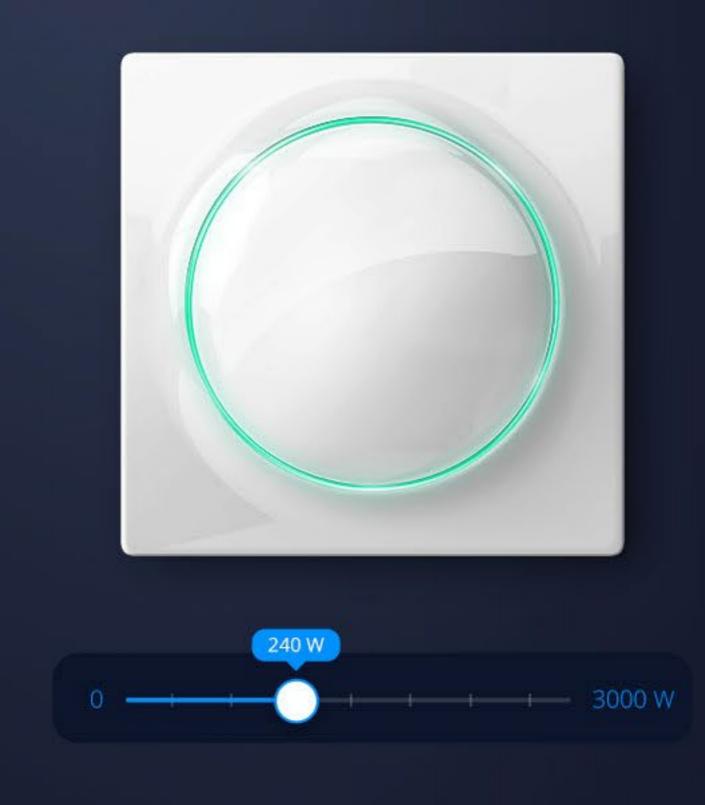

#### A sneak peek at the energy consumption

 Keep an eye on how much power your home equipment consumes.