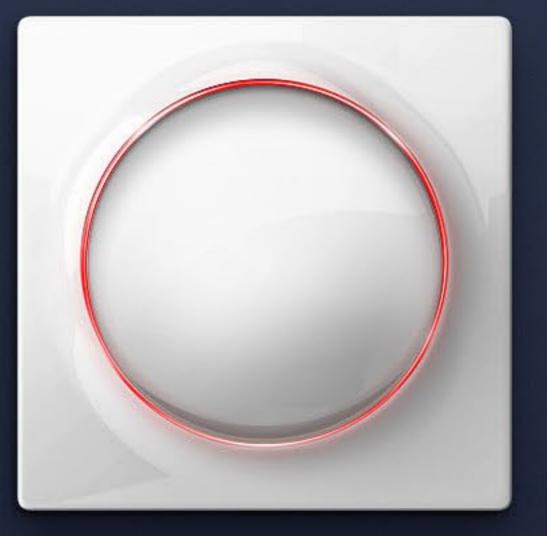

#### LED ring that fits your home

#### A night in the glow... of Walli

Little explorers which are brave during the day often seem to fear of the darkness. With Walli, the darkness is no longer terrifying because the night road for travellers is indicated by a glowing LED ring. They will always find the way to their parents room or bed.