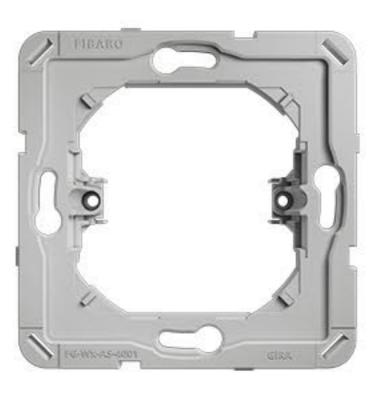

#### Compatible with products of other manufacturers

FIBARO Walli is compatible\* with front plates of other manufacturers: GIRA - System 55\*\*, Legrand - Celiane, Schneider - Odace. If you are attracted to the sockets you already have, equip them with an smart flush-mounted part and enjoy smart home features without having the front plate replaced.

#### Accessories

Switch Unit FG-WDSEU221-AS-8001

Dimmer Unit FG-WDEU111-AS-8001

Roller Shutter Unit

Mouting frame FIBARO/Gira55

Mouting frame FIBARO/Schneider

Mouting frame FIBARO/Legrand

FG-Wx-AS-4002