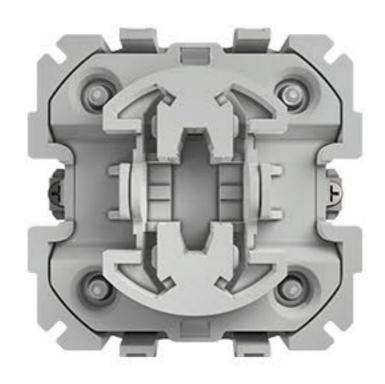

#### Accessories

Switch Unit FG-WDSEU221-AS-8001

Dimmer Unit FG-WDEU111-AS-8001

Roller Shutter Unit

Mouting frame FIBARO/Gira55

Mouting frame FIBARO/Schneider

Mouting frame FIBARO/Legrand

FG-Wx-AS-4002