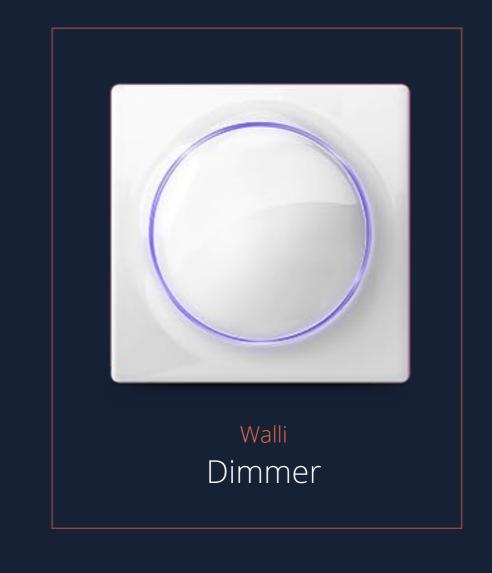

#### Adjust the lighting to the occasion

Different situations require different light intensity. In one you choose to work, one are perfect to watch a movie and other suit well a romantic dinner with the loved one.

With Walli Dimmer you can adjust the lighting to your occasion with just a single click.