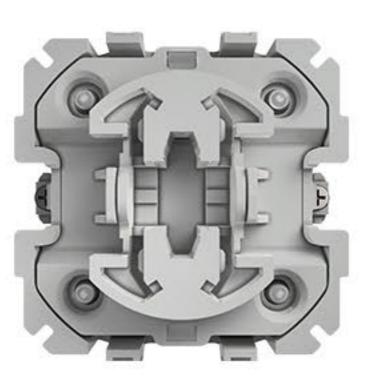

#### Accessories

Switch Unit FG-WDSEU221-AS-8001

Dimmer Unit FG-WDEU111-AS-8001

Roller Shutter Unit

Mouting frame FIBARO/Gira55

Mouting frame FIBARO/Schneider

Mouting frame FIBARO/Legrand

FG-Wx-AS-4002