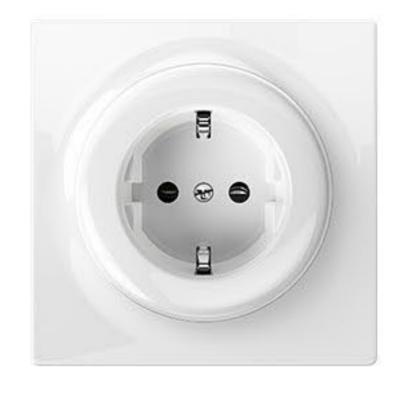

#### Classical outlets

N Outlet type E\*

N Outlet type F\*

N TV-SAT Outlet
FGWTFEU-021

N Ethernet Outlet
FGWEEU-021

N USB Outlet

\*coming soon