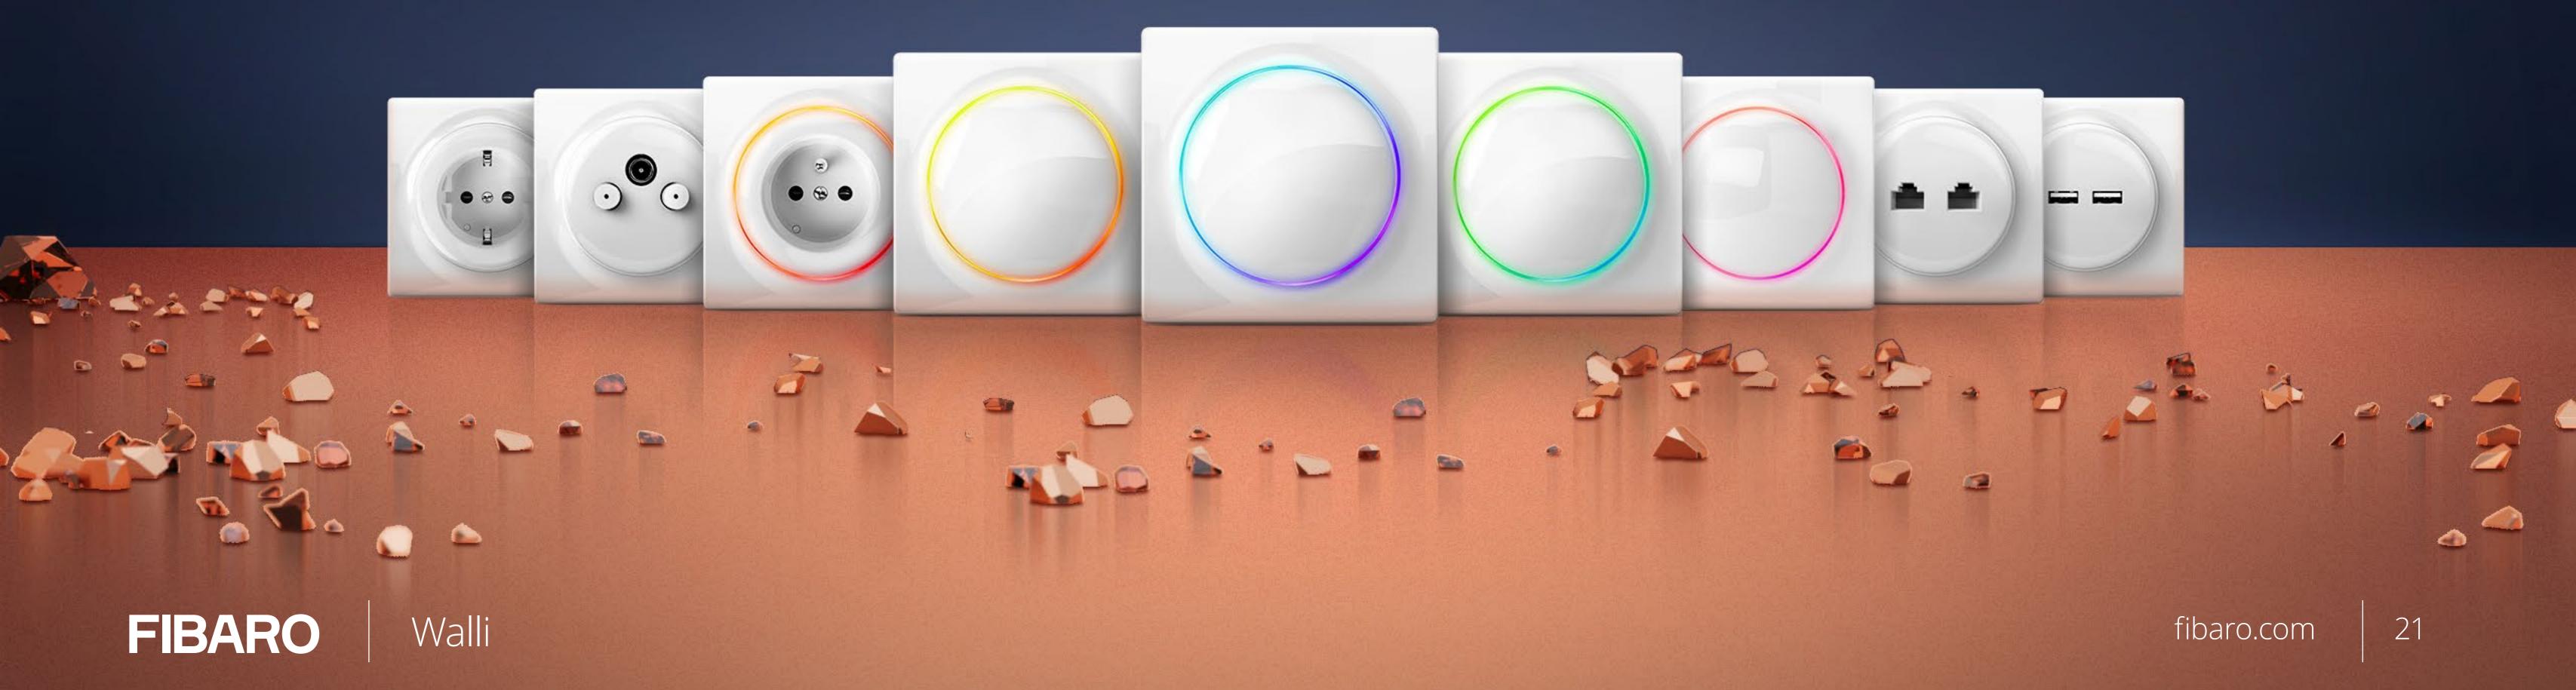

#### Unique design and exceptional technology

The complete series of FIBARO smart outlets and switches based on Z-Wave technology will equip your home with versatile intelligence. The look of the series is inspired by a pearlits timeless sophistication and beautiful shape that will complement any nifty interior.

#### Exceptional set of functions

Walli Line like no other combines one of a kind set of functions:

- Electronic devices remote control
- Voice assistant compatibility
- LED ring customisation

- Scene triggering
- Power metering
- Energy Meter

### Walli is a complete solution