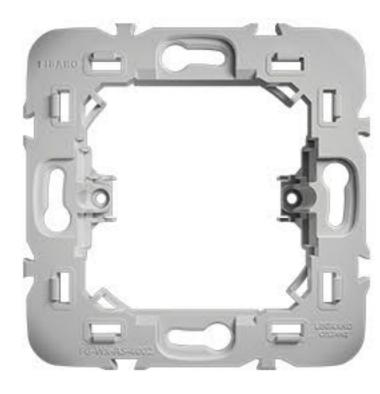

#### Compatible with products of other manufacturers

FIBARO Walli is compatible\* with front plates of other manufacturers: GIRA - System 55\*\*, Legrand - Celiane, Schneider - Odace. If you are attracted to the sockets you already have, equip them with an smart flush-mounted part and enjoy smart home features without having the front plate replaced.

#### Accessories

Switch Unit FG-WDSEU221-AS-8001

Dimmer Unit FG-WDEU111-AS-8001

Roller Shutter Unit

Mouting frame FIBARO/Gira55

Mouting frame FIBARO/Schneider

Mouting frame FIBARO/Legrand

FG-Wx-AS-4002