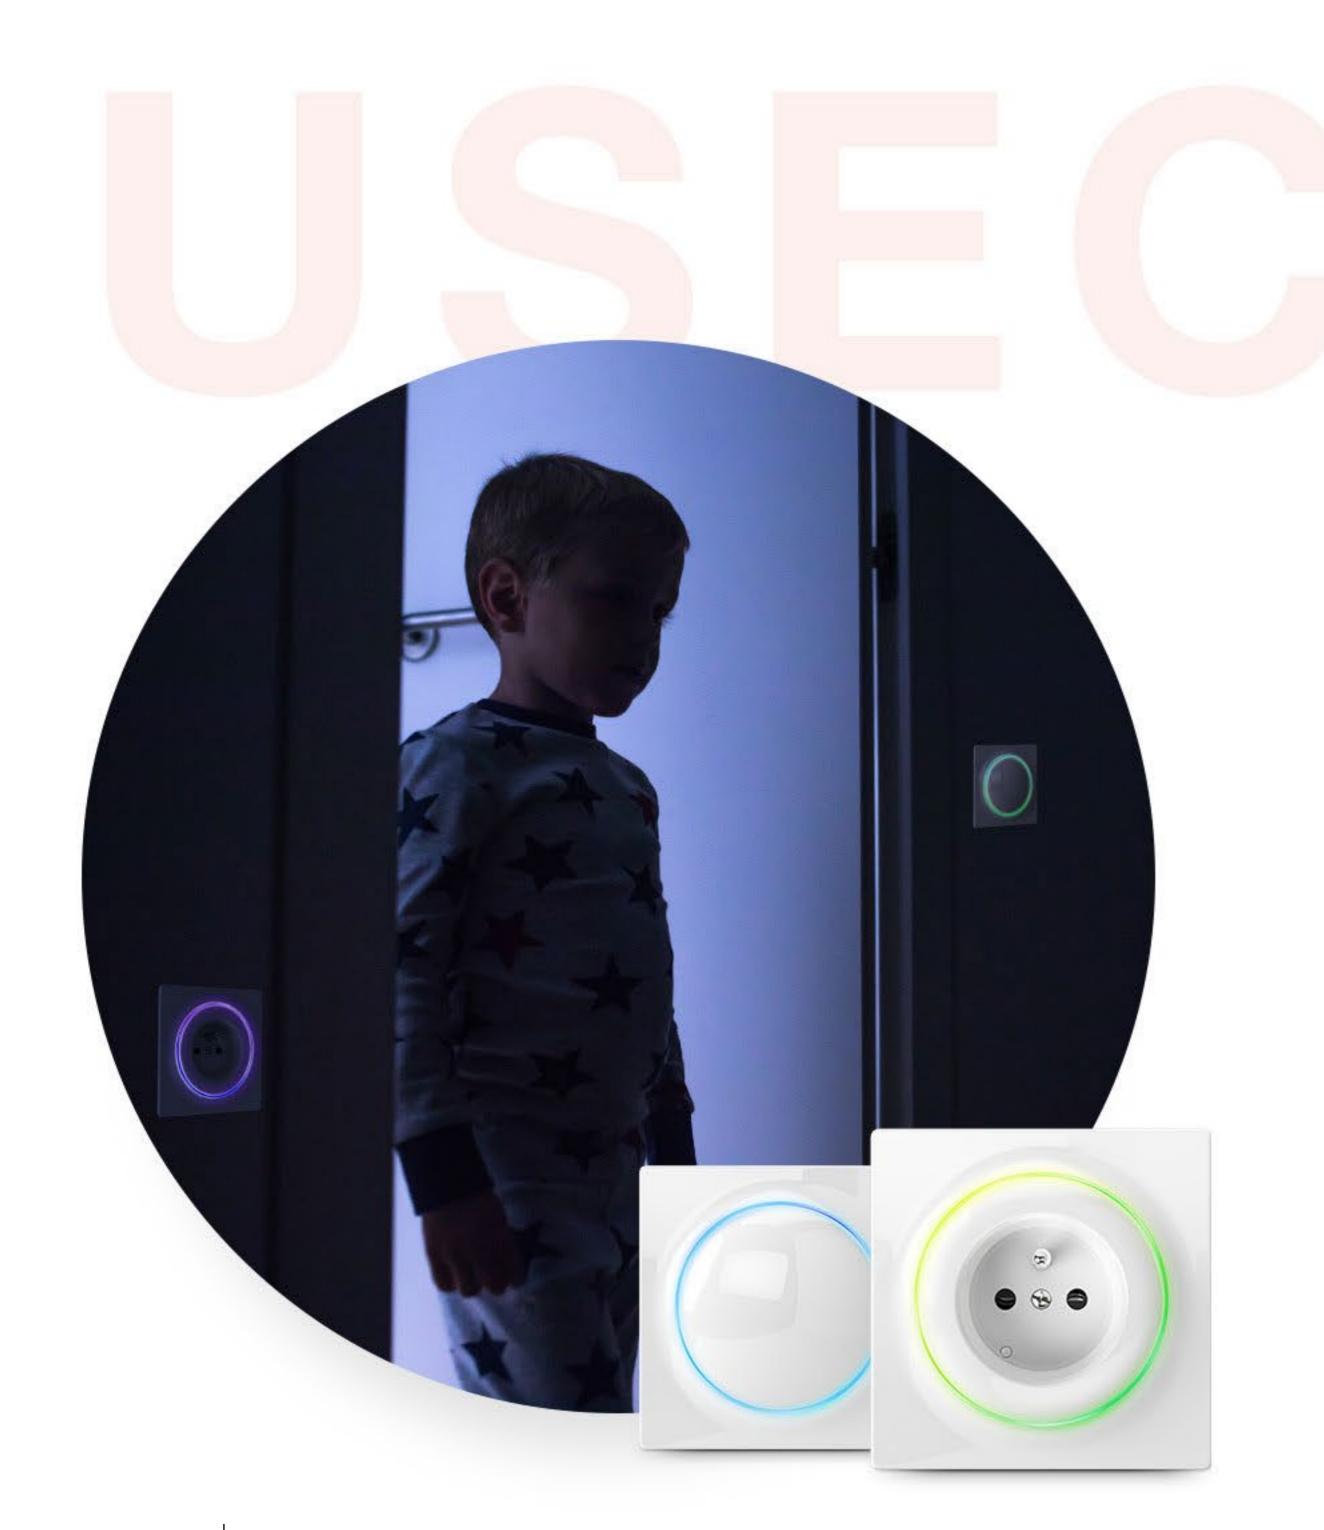

#### A night in the glow... of Walli

Little explorers which are brave during the day often seem to fear of the darkness. With Walli, the darkness is no longer terrifying because the night road for travellers is indicated by a glowing LED ring. They will always find the way to their parents room or bed.

# USECAS

Have you forgot to turn off the light? It's not a problem anymore.

You know best - leaving the house in a hurry and suddenly you can't remember if you had turned off the light and unplugged the iron? From now on, you can take a breath of relief because with Walli Switch and Outlet you remotely turn off the lights and equipment using the app.