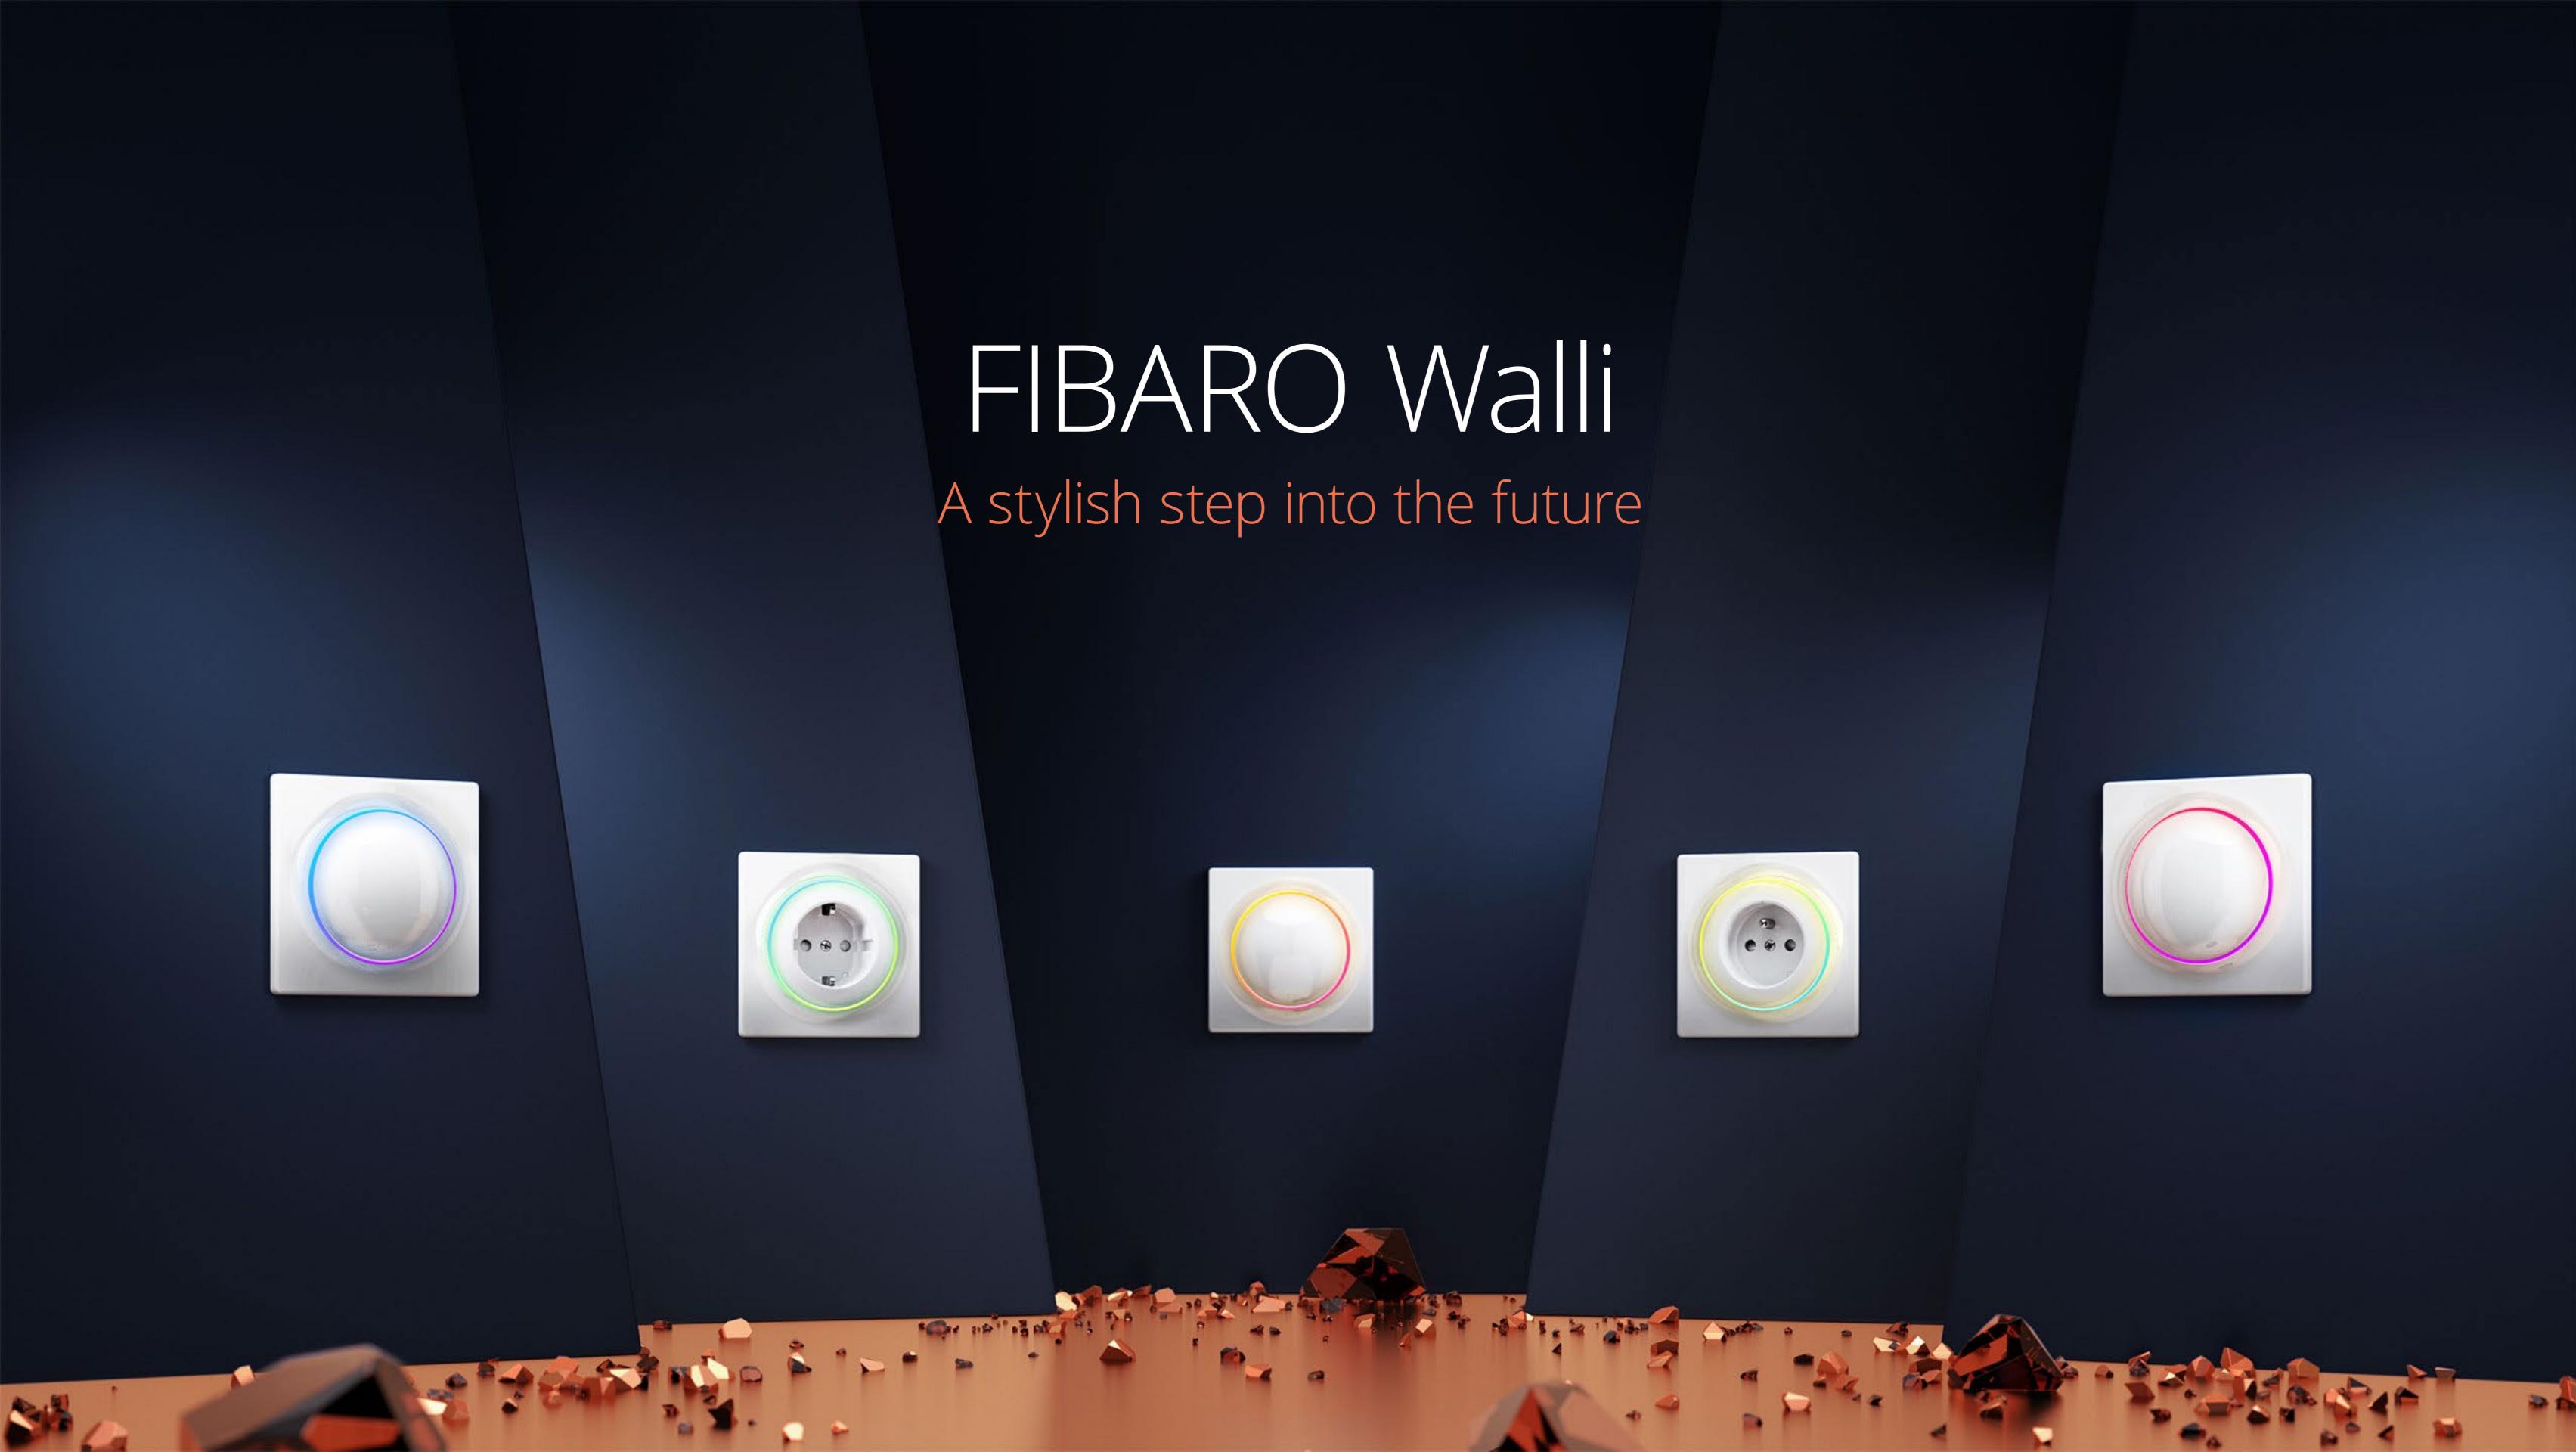

#### Unique design and exceptional technology

The complete series of FIBARO smart outlets and switches based on Z-Wave technology will equip your home with versatile intelligence. The look of the series is inspired by a pearlits timeless sophistication and beautiful shape that will complement any nifty interior.

#### Exceptional set of functions

Walli Line like no other combines one of a kind set of functions:

- Electronic devices remote control
- Voice assistant compatibility
- LED ring customisation

- Scene triggering
- Power metering
- Energy Meter

### Walli is a complete solution