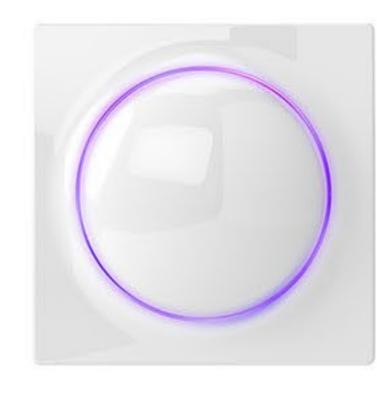

#### LED ring that fits your home

#### Double button backlight

• Use two backlight colors anywhere you want it - a different at the bottom and another one at the top to know the exact state of the device.