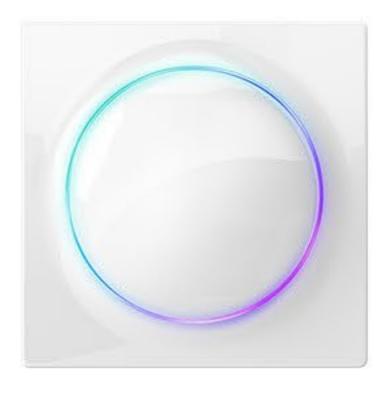

#### LED ring that fits your home

#### Choose your favourite color

• Select the colour of the LED ring to make it fit your personal interior preferences.