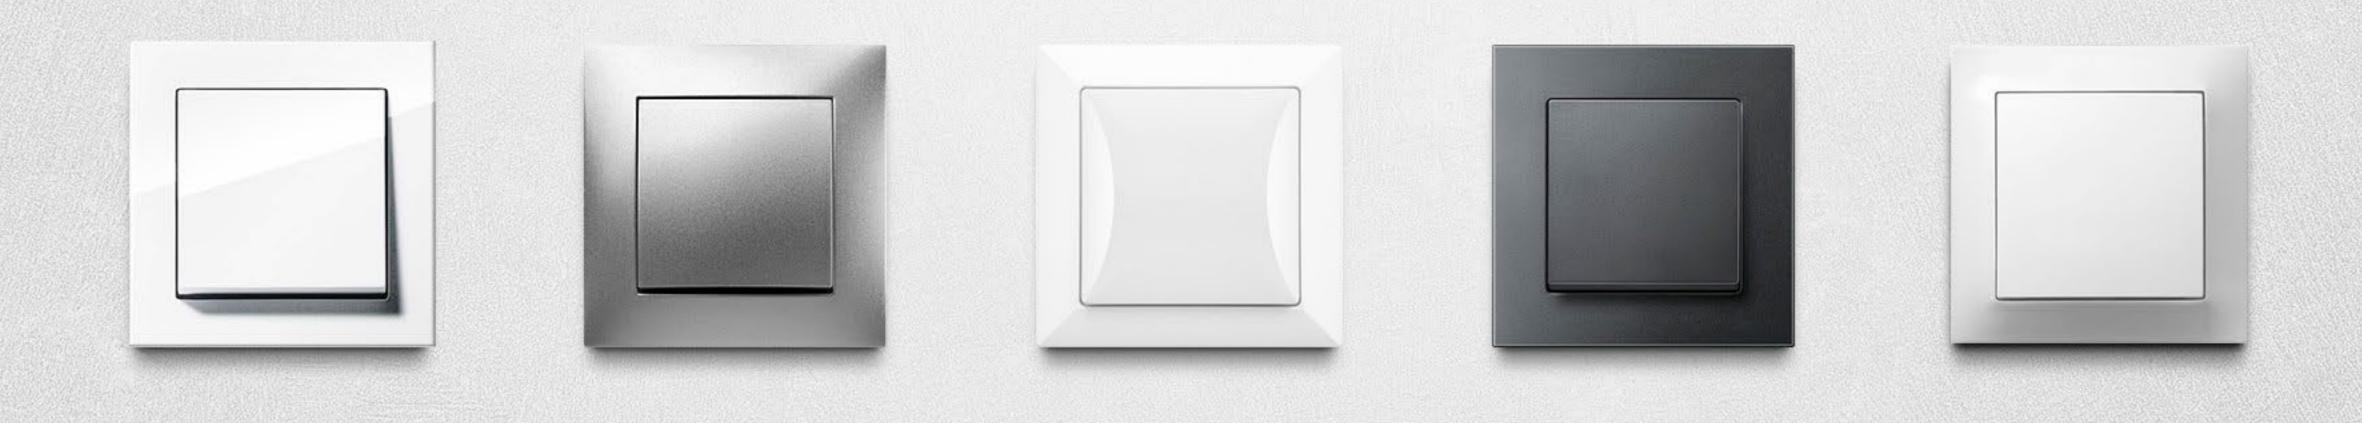

#### Make a classy step into the future

FIBARO Walli series include classic non-intelligent switches and sockets to keep up the consistent aesthetics of your home interior. Pick them as you like and enjoy unique design and functionality.

#### Accessories

Single Cover Plate FG-Wx-PP-0001

Double Cover Plate FG-Wx-PP-0003

Triple Cover Plate FG-Wx-PP-0004

Switch button with lightguide

Switch Button Adapter Legrand/Gira

fibaro.com