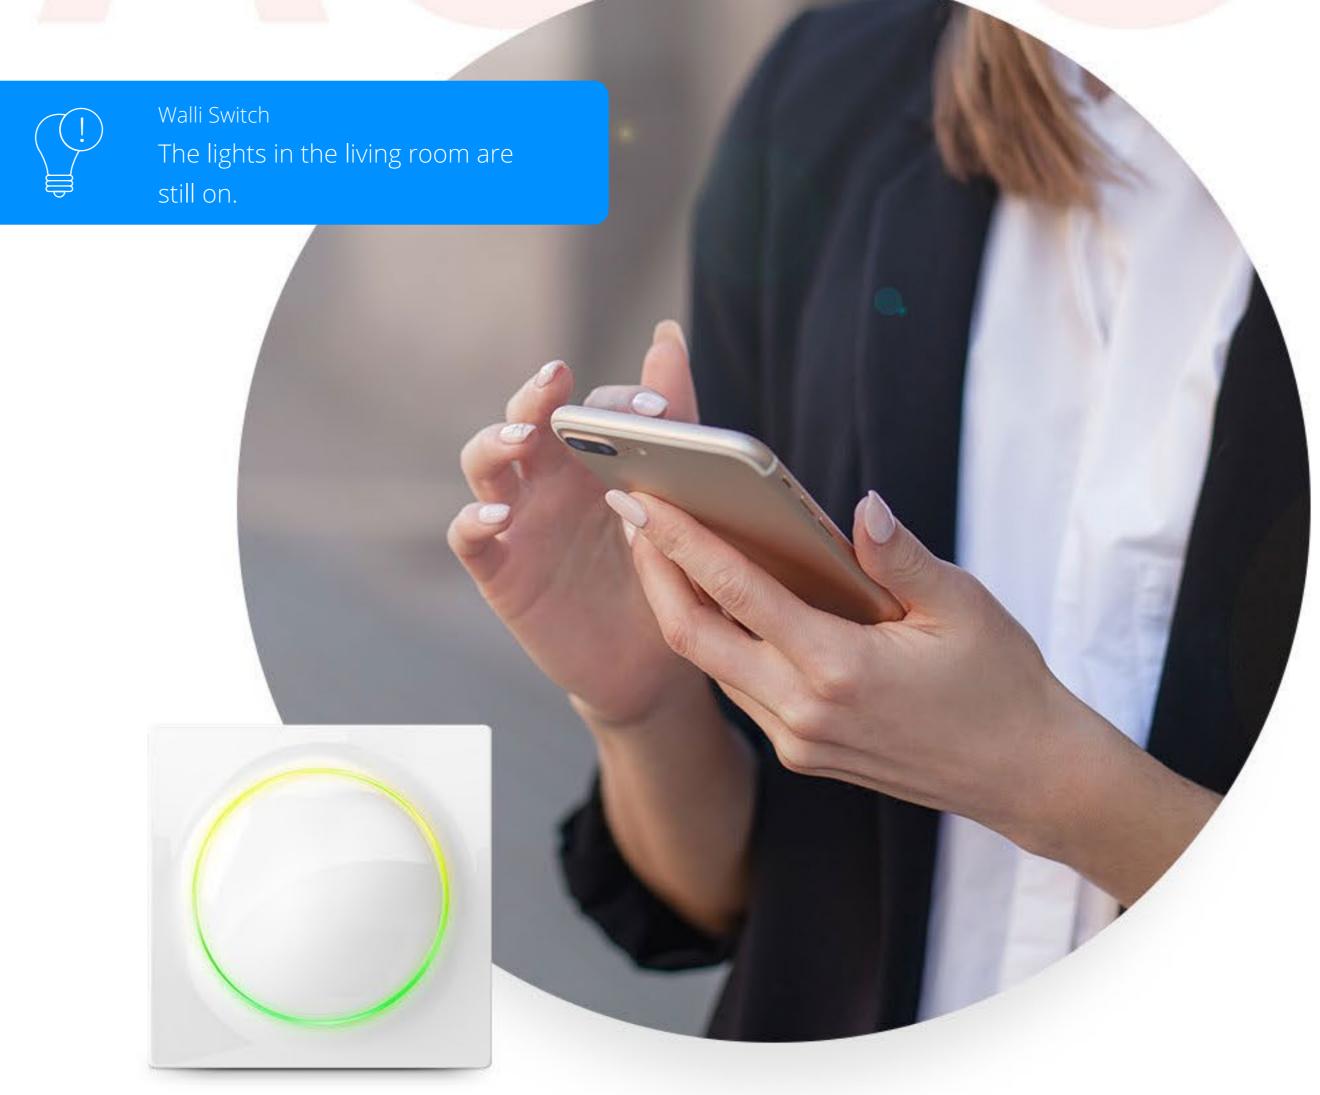

# USECAS

Have you forgot to turn off the light? It's not a problem anymore.

You know best - leaving the house in a hurry and suddenly you can't remember if you had turned off the light and unplugged the iron? From now on, you can take a breath of relief because with Walli Switch and Outlet you remotely turn off the lights and equipment using the app.

#### Be with your home wherever you are

The FIBARO Home Center mobile app allows you to manage smart switches and outlets with your smartphone, tablet or smartwatch. Keep everything under control like a boss.