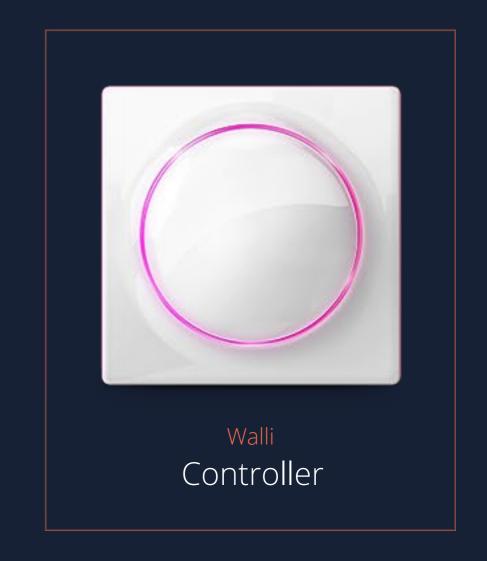

### Walli is a complete solution

### Control all roller shutters at once

Control multiple devices at once from one switch.

Unique combination of ease and versatility that allow to link one roller shutter controller with all roller blinds throughout the entire apartment.