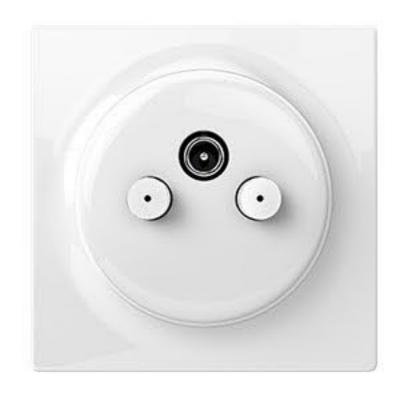

#### Classical outlets

N Outlet type E\*

N Outlet type F\*

N TV-SAT Outlet
FGWTFEU-021

N Ethernet Outlet
FGWEEU-021

N USB Outlet

\*coming soon