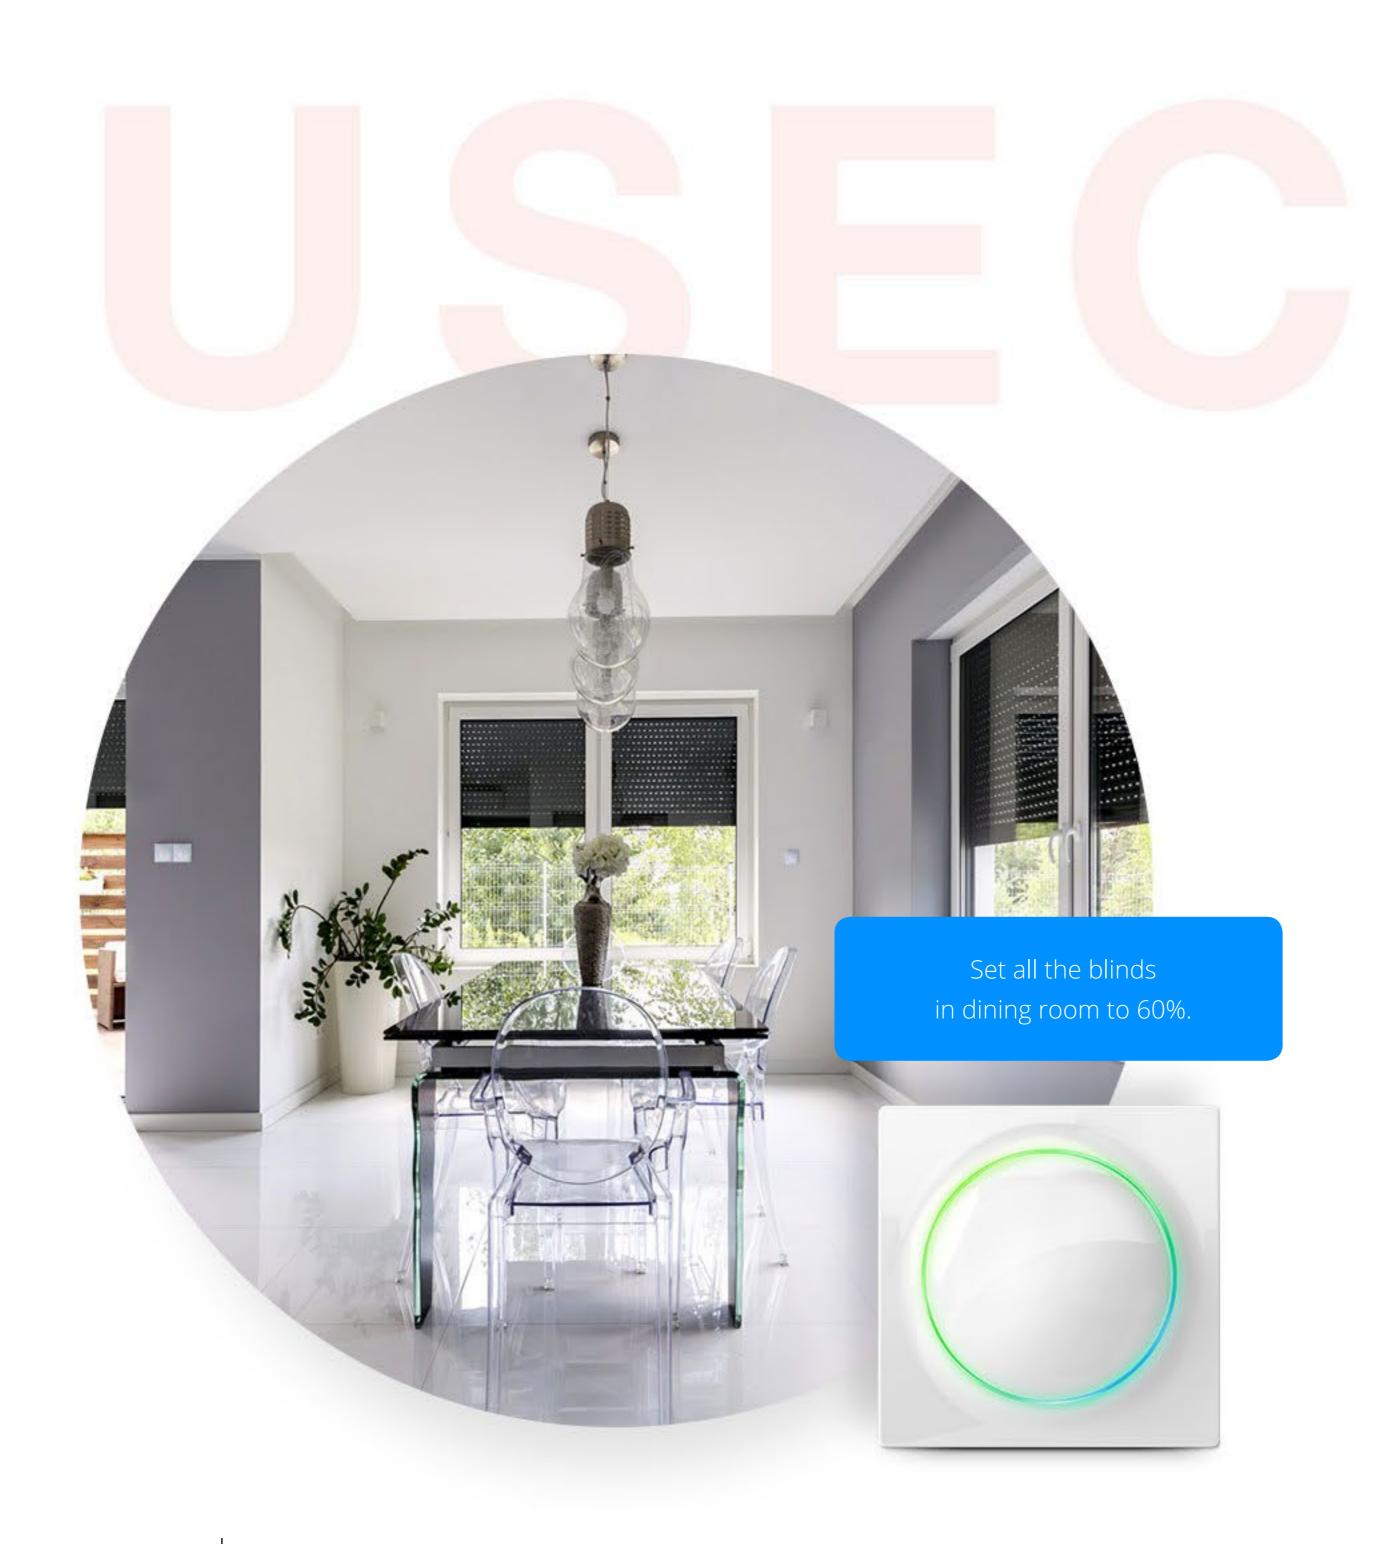

### Control all roller shutters at once

Control multiple devices at once from one switch.

Unique combination of ease and versatility that allow to link one roller shutter controller with all roller blinds throughout the entire apartment.

Unbelievable!