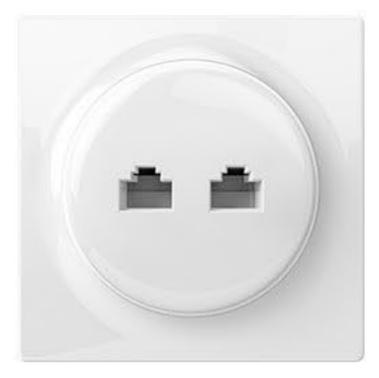

#### Classical outlets

N Outlet type E\*

N Outlet type F\*

N TV-SAT Outlet
FGWTFEU-021

N Ethernet Outlet
FGWEEU-021

N USB Outlet

\*coming soon