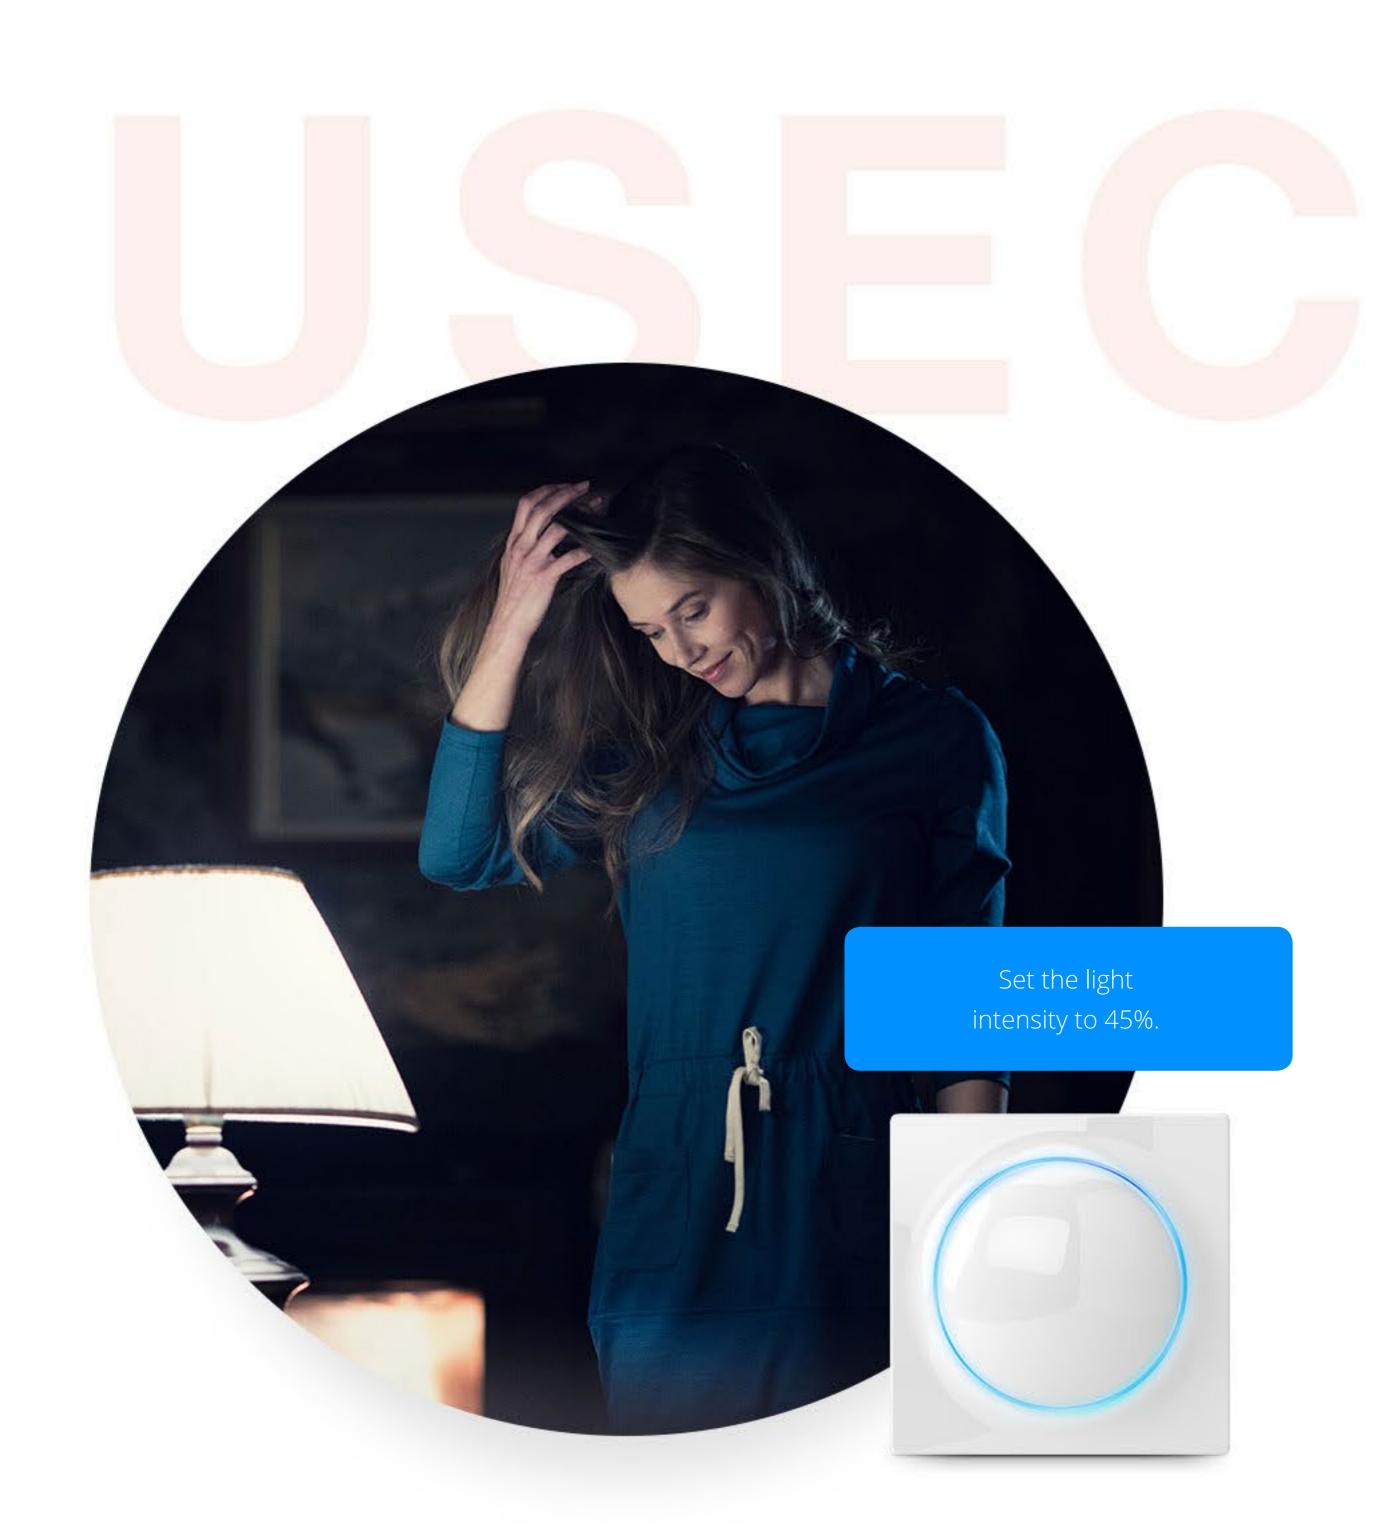

#### Adjust the lighting to the occasion

Different situations require different light intensity. In one you choose to work, one are perfect to watch a movie and other suit well a romantic dinner with the loved one.

With Walli Dimmer you can adjust the lighting to your occasion with just a single click.