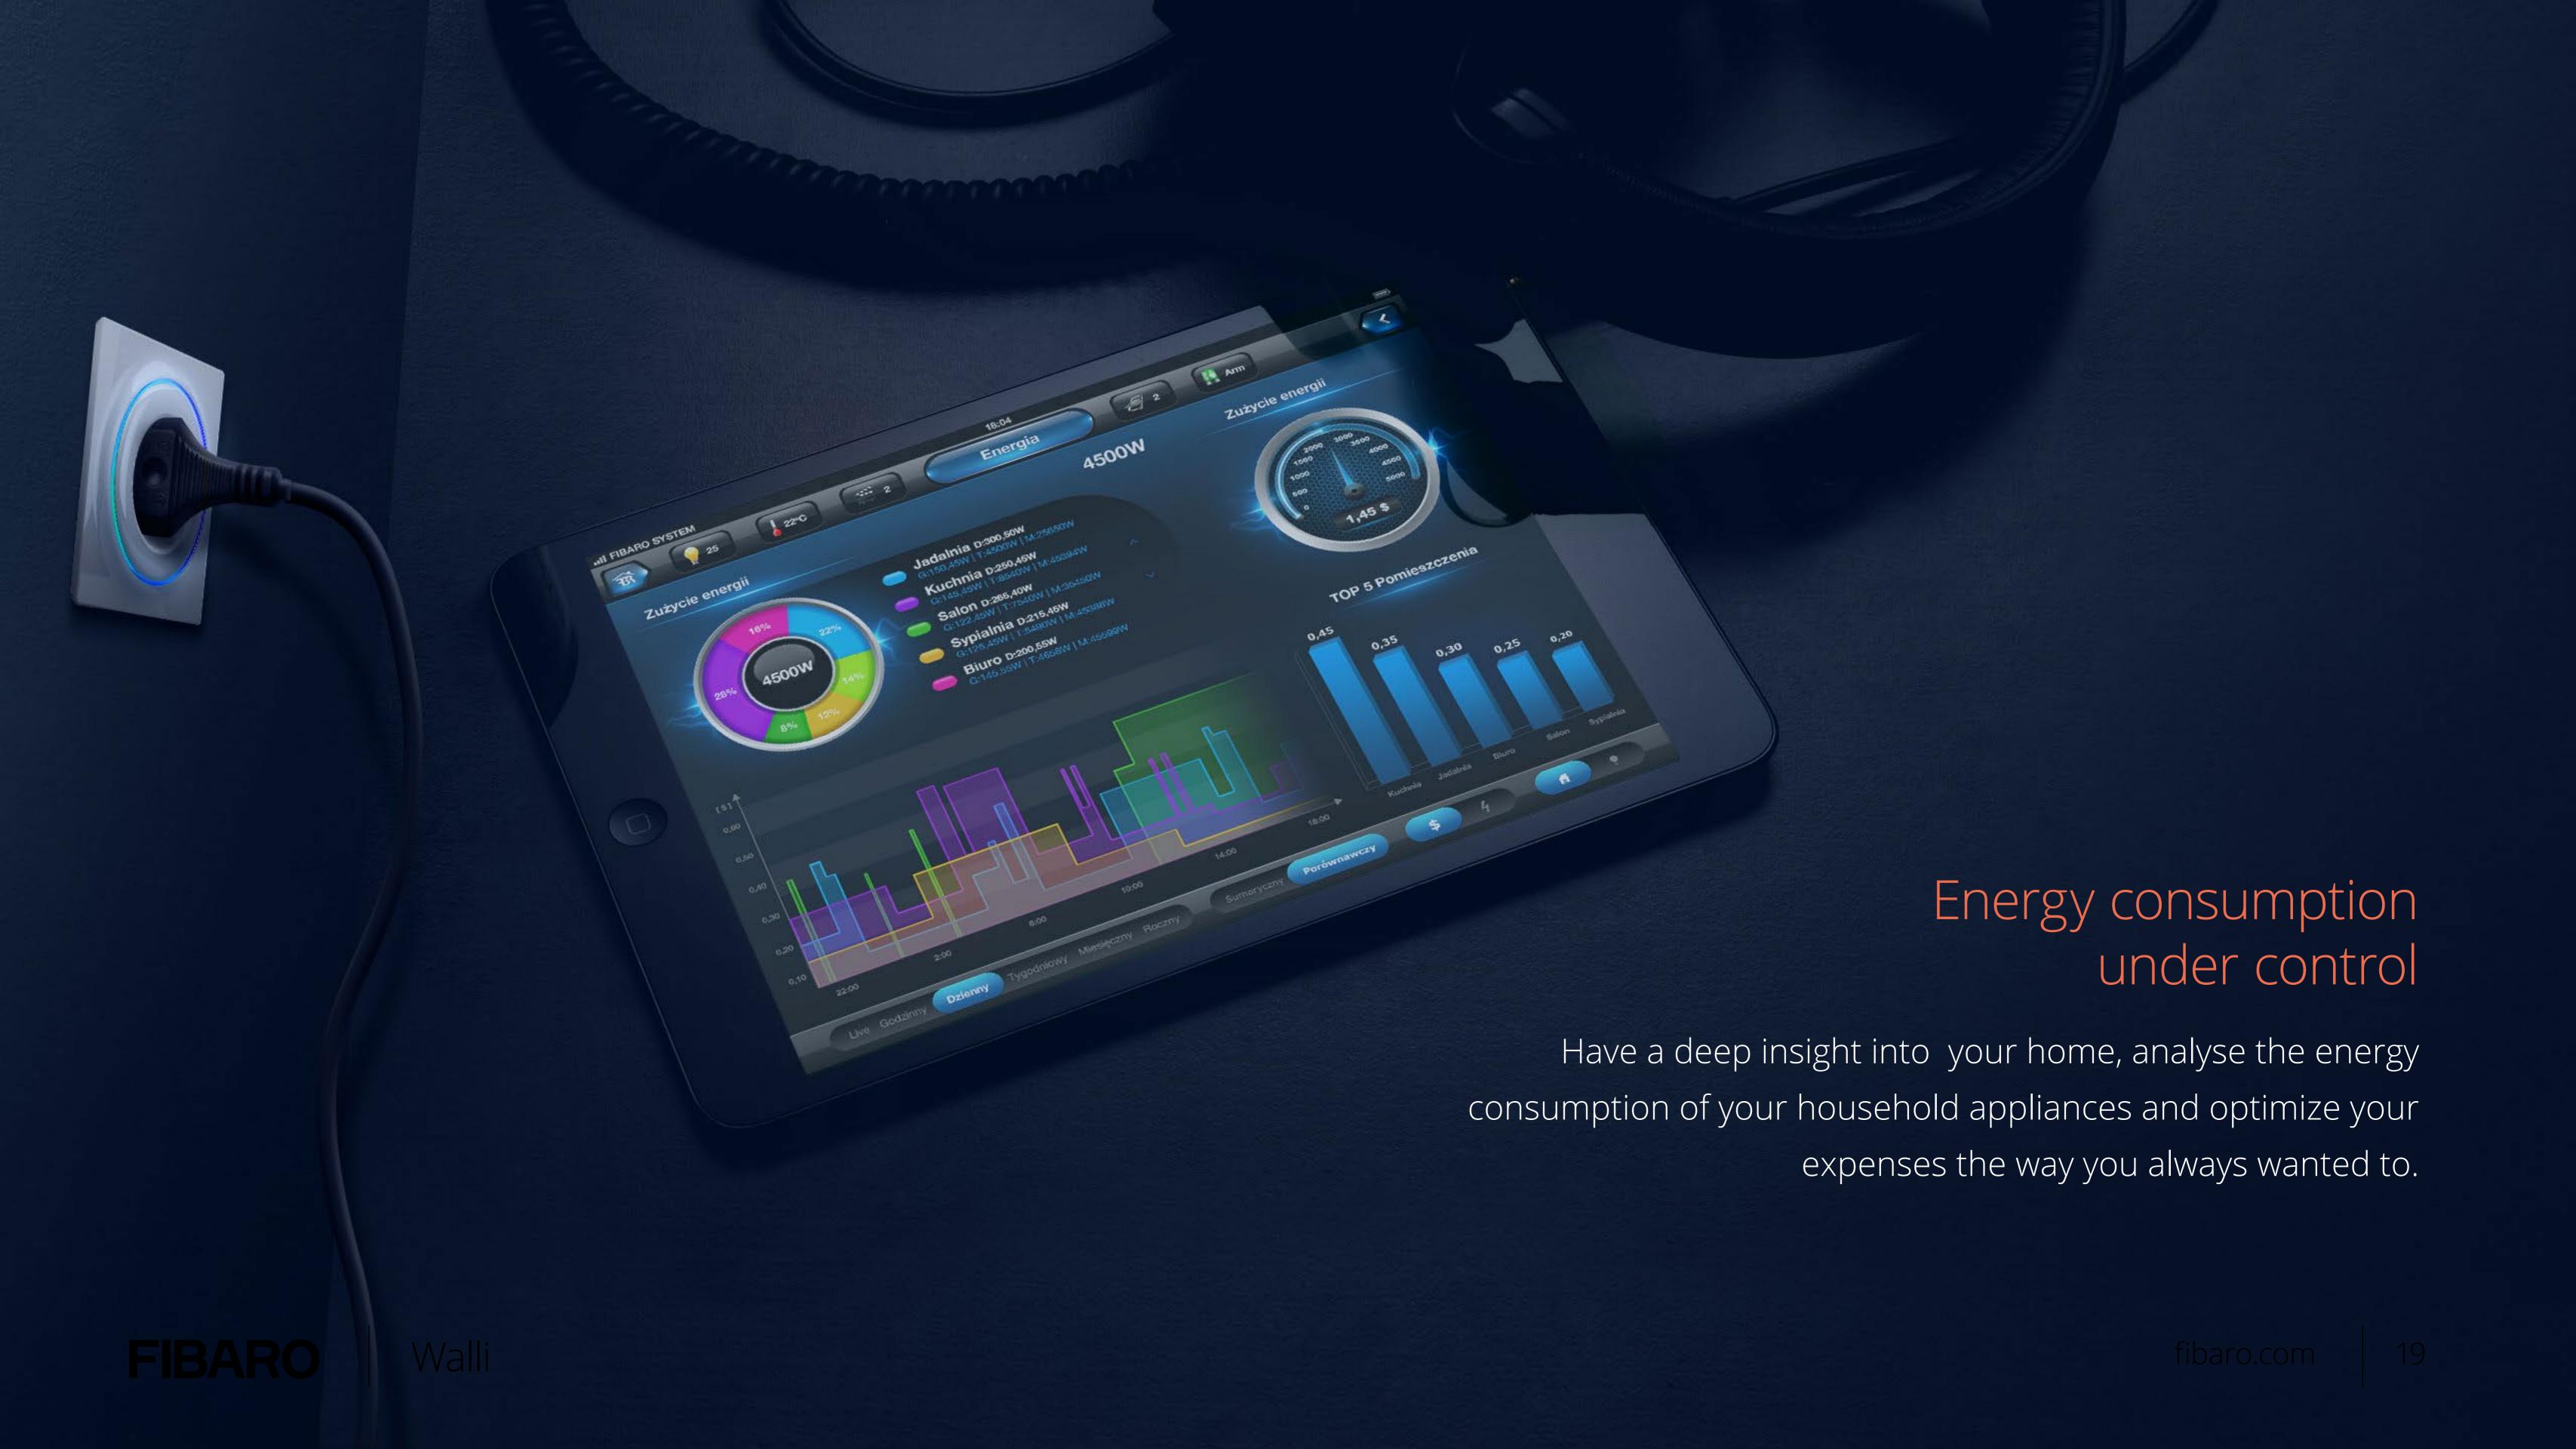

#### A sneak peek at the energy consumption

 Keep an eye on how much power your home equipment consumes.