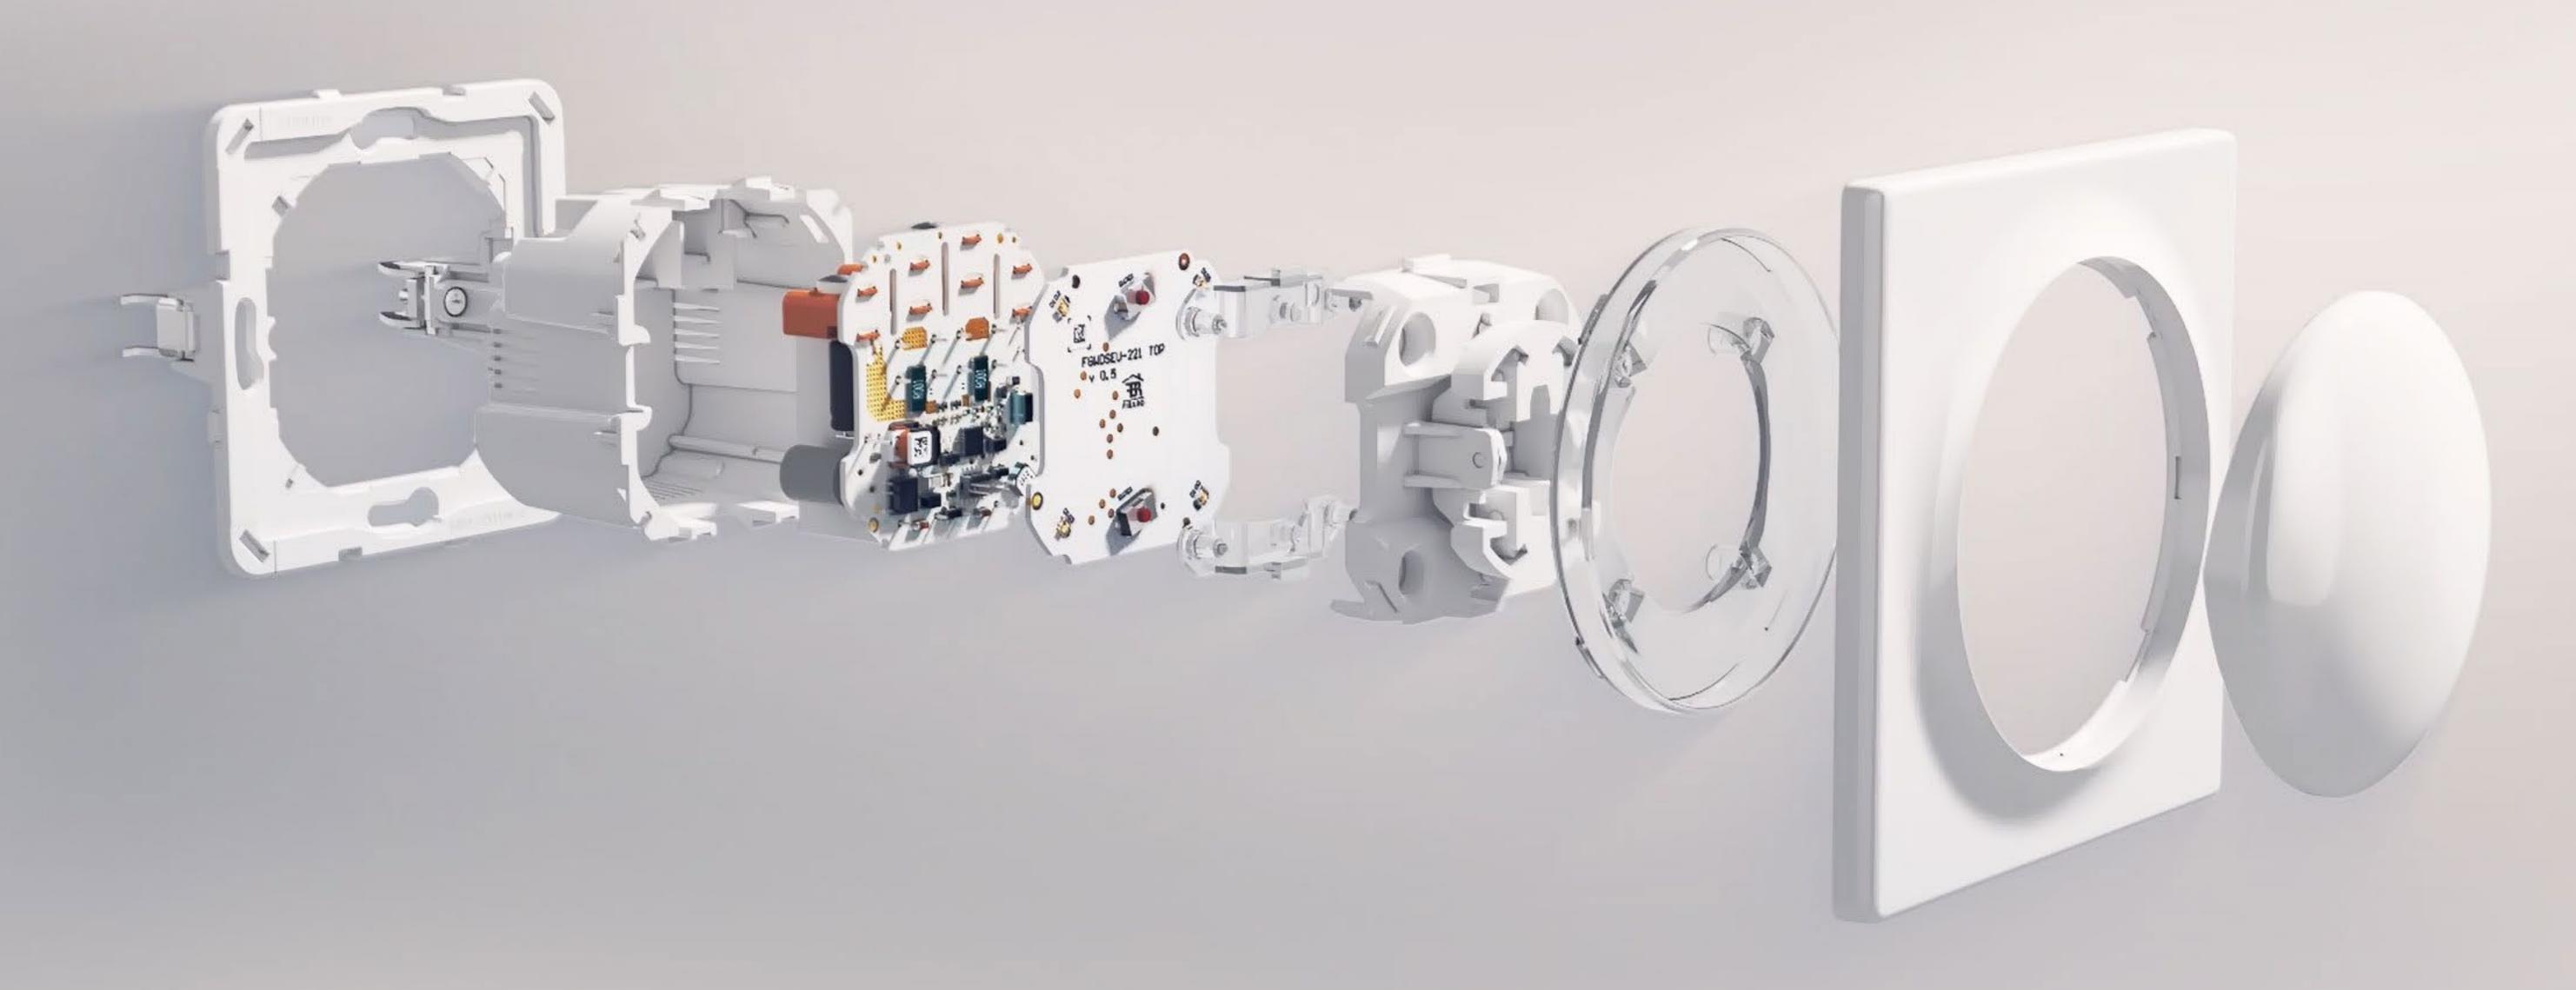

#### Reliable components and eye-catching details

In FIBARO quality and unique design always go hand in hand.

The Walli line has been designed to improve comfort and safety of your family for many years.

#### Smart outlets and switches

Outlet type E

FGWOE-011

Download manual

Outlet type F
FGWOF-011

Download manual

Switch

FGWDSEU-221

Download manual

Roller Shutter
FGWREU-111

Download manual

Dimmer FGWDEU-111

Walli Controller\*