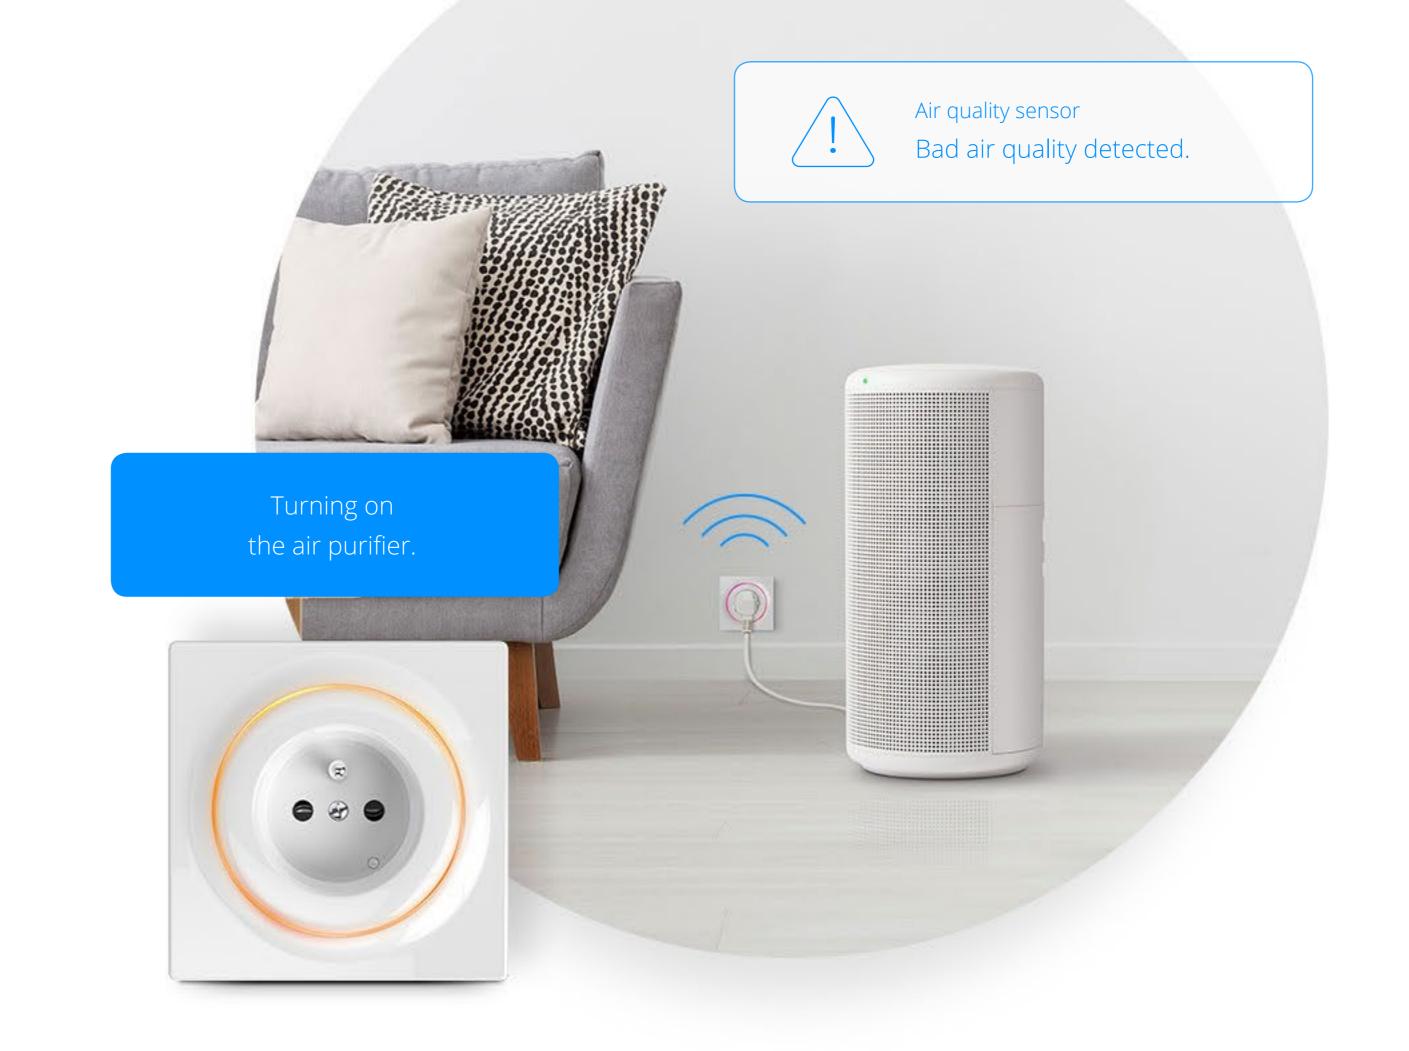

#### Working with the system

Walli Outlet connected to FIBARO System cooperates with other devices in of the smart home environment. When the air sensor detects bad condition if the air, the air purifier connected to the Walli Outlet will start automatically. In order to keep the family and friends safe and healthy, everything happens by itself. Cool stuff, isn't it?